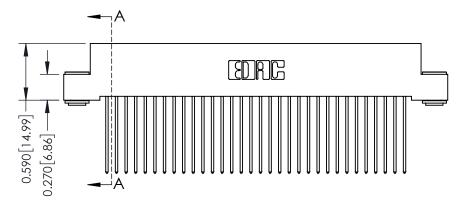

342 Assembly

THIS IS A C.A.D. GENERATED DRAWING DO NOT MAKE MANUAL REVISIONS TO MASTER. ISSUE NUMBER

ORIGINAL

1

| 342 / 392 Series Card Edge Connector |                                                                                                                                                                                                 |          | ACAD REFERENCE NO. 342 ENG MASTER |                  |        |  |
|--------------------------------------|-------------------------------------------------------------------------------------------------------------------------------------------------------------------------------------------------|----------|-----------------------------------|------------------|--------|--|
| Contact Bend Detail                  |                                                                                                                                                                                                 | DRAWN:   | J.LEE                             | DATE: OCT. 06/09 |        |  |
|                                      |                                                                                                                                                                                                 | CHECKED: |                                   | DATE:            |        |  |
| TORONTO, ONTARIO                     | THESE DRAWINGS AND SPECIFICATIONS ARE THE PROPERTY OF EDAC INC.,AND SHALL NOT BE REPRODUCED,OR COPIED OR USED AS THE BASIS FOR THE MANUFACTURE OR SALE OF APPARATUS WITHOUT WRITTEN PERMISSION. | SCALE:   | NTS                               | SHEET :          | 2 OF 3 |  |
|                                      |                                                                                                                                                                                                 | DRAWING  | NUMBER                            |                  | ISSUE  |  |
| YOUR CONNECTION TO QUALITY & SERVICE |                                                                                                                                                                                                 | 3        | 42 Assembly                       |                  | 1      |  |

THIS IS A C.A.D. GENERATED DRAWING DO NOT MAKE MANUAL REVISIONS TO MASTER

ISSUE NUMBER

ORIGINAL

1

| 342 / 392 Card Edge Conne | ACAD REFERENCE NO. 342 ENG MASTER                                                                                                                                                               |                |                         |        |
|---------------------------|-------------------------------------------------------------------------------------------------------------------------------------------------------------------------------------------------|----------------|-------------------------|--------|
| Mounting Options          |                                                                                                                                                                                                 | DRAWN: J.LEE   | DATE: <b>OCT. 06/09</b> |        |
| Moorning Ophons           | CHECKED:                                                                                                                                                                                        | DATE:          |                         |        |
| TORONTO, ONTARIO CANADA   | THESE DRAWINGS AND SPECIFICATIONS ARE THE PROPERTY OF EDAC INC.,AND SHALL NOT BE REPRODUCED,OR COPIED OR USED AS THE BASIS FOR THE MANUFACTURE OR SALE OF APPARATUS WITHOUT WRITTEN PERMISSION. | SCALE: NTS     | SHEET :                 | 3 OF 3 |
|                           |                                                                                                                                                                                                 | DRAWING NUMBER | •                       | ISSUE  |
|                           |                                                                                                                                                                                                 | 342 Assembly   |                         | 1      |