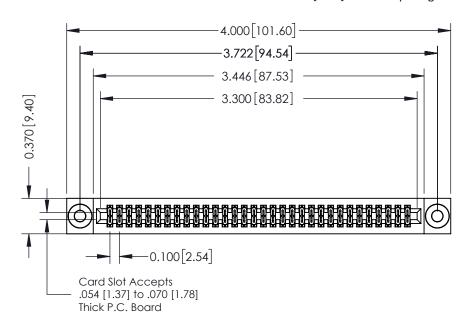

## **See Accompanying Pages for:**

- **Contact Bend Details**
- **Mounting Options**

342 / 392 Card Edge Connector Part Number: 392-064-541-203

YOUR CONNECTION TO QUALITY & SERVICE

|   | ACAD REFERENCE NO | . 342 ENG MASTER |  |  |  |
|---|-------------------|------------------|--|--|--|
|   | DRAWN: J.LEE      | DATE: OCT. 06/09 |  |  |  |
|   | CHECKED:          | DATE:            |  |  |  |
| , | SCALE: NTS        | SHEET 1 OF 3     |  |  |  |
|   | DRAWING NUMBER    | ISSUE            |  |  |  |

342 Assembly

THIS IS A C.A.D. GENERATED DRAWING DO NOT MAKE MANUAL REVISIONS TO MASTER. ISSUE NUMBER

ORIGINAL

1

| 342 / 392 Series Card Edge Connector |                                                                                                                                                                                                 |          | ACAD REFERENCE NO. 342 ENG MASTER |                  |        |  |
|--------------------------------------|-------------------------------------------------------------------------------------------------------------------------------------------------------------------------------------------------|----------|-----------------------------------|------------------|--------|--|
| Contact Bend Detail                  |                                                                                                                                                                                                 | DRAWN:   | J.LEE                             | DATE: OCT. 06/09 |        |  |
|                                      |                                                                                                                                                                                                 | CHECKED: |                                   | DATE:            |        |  |
| TORONTO, ONTARIO                     | THESE DRAWINGS AND SPECIFICATIONS ARE THE PROPERTY OF EDAC INC.,AND SHALL NOT BE REPRODUCED,OR COPIED OR USED AS THE BASIS FOR THE MANUFACTURE OR SALE OF APPARATUS WITHOUT WRITTEN PERMISSION. | SCALE:   | NTS                               | SHEET :          | 2 OF 3 |  |
|                                      |                                                                                                                                                                                                 | DRAWING  | NUMBER                            |                  | ISSUE  |  |
| YOUR CONNECTION TO QUALITY & SERVICE |                                                                                                                                                                                                 | 3        | 42 Assembly                       |                  | 1      |  |