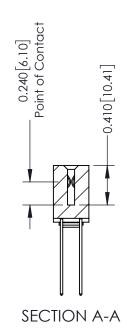

## **Contact Detail**

541-Wire Wrap .025 Sq.(0.64 Sq.) - Tail LG=.760(19.30) .100 [2.54] Contact Spacing x .200 [5.08] Row Spacing