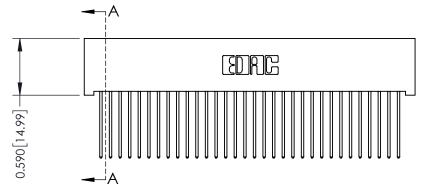

342 Assembly

THIS IS A C.A.D. GENERATED DRAWING DO NOT MAKE MANUAL REVISIONS TO MASTER. ISSUE NUMBER

ORIGINAL

1

| 342 / 392 Series Card Edge Connector<br>Contact Bend Detail |                                                                                                                                                                                                  | ACAD REFERENCE NO. 342 ENG MASTER |             |                  |        |
|-------------------------------------------------------------|--------------------------------------------------------------------------------------------------------------------------------------------------------------------------------------------------|-----------------------------------|-------------|------------------|--------|
|                                                             |                                                                                                                                                                                                  | DRAWN:                            | J.LEE       | DATE: OCT. 06/09 |        |
|                                                             |                                                                                                                                                                                                  | CHECKED:                          |             | DATE:            |        |
| TORONTO, ONTARIO                                            | THESE DRAWINGS AND SPECIFICATIONS ARE THE PROPERTY OF EDAC INC. AND SHALL NOT BE REPRODUCED, OR COPIED OR USED AS THE BASIS FOR THE MANUFACTURE OR SALE OF APPARATUS WITHOUT WRITTEN PERMISSION. | SCALE:                            | NTS         | SHEET :          | 2 OF 3 |
|                                                             |                                                                                                                                                                                                  | DRAWING                           | NUMBER      |                  | ISSUE  |
| YOUR CONNECTION TO QUALITY & SERVICE                        |                                                                                                                                                                                                  | 3                                 | 42 Assembly |                  | 1      |