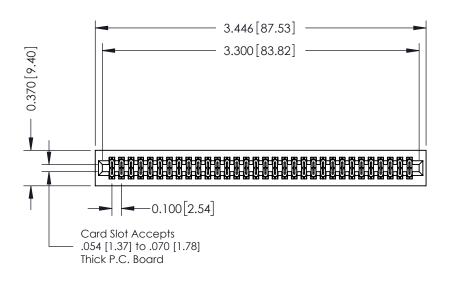

## **See Accompanying Pages for:**

- **Contact Bend Details**
- **Mounting Options**

342 / 392 Card Edge Connector Part Number: 392-064-542-201

YOUR CONNECTION TO QUALITY & SERVICE

342 ENG MASTER J.LEE DATE: OCT. 06/09 SHEET 1 OF 3