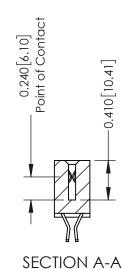

**Mounting Option** 07-M3-0.5 Metric Threaded Inserts **Contact Detail** 

555-Extender Board Bend (Code 500 Contacts) .100 [2.54] Contact Spacing x .200 [5.08] Row Spacing

**See Accompanying Pages for:** 

- **Contact Bend Details**
- **Mounting Options**

342 / 392 Card Edge Connector Part Number: 392-064-555-207

YOUR CONNECTION TO QUALITY & SERVICE

CANADA

342 ENG MASTER J.LEE DATE: OCT. 06/09 SHEET 1 OF 3

342 Assembly