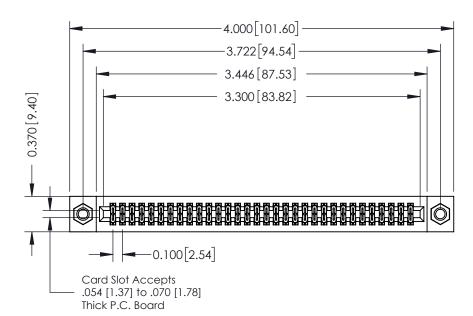

- **Contact Bend Details**
- **Mounting Options**

342 / 392 Card Edge Connector Part Number: 392-064-555-207

YOUR CONNECTION TO QUALITY & SERVICE

CANADA

342 ENG MASTER J.LEE DATE: OCT. 06/09 SHEET 1 OF 3

342 Assembly

THIS IS A C.A.D. GENERATED DRAWING DO NOT MAKE MANUAL REVISIONS TO MASTER. ISSUE NUMBER

ORIGINAL

1

| 342 / 392 Series Card Edge Connector<br>Contact Bend Detail |                                                                                                                                                                                                  | ACAD REFERENCE NO. 342 ENG MASTER |             |                  |        |
|-------------------------------------------------------------|--------------------------------------------------------------------------------------------------------------------------------------------------------------------------------------------------|-----------------------------------|-------------|------------------|--------|
|                                                             |                                                                                                                                                                                                  | DRAWN:                            | J.LEE       | DATE: OCT. 06/09 |        |
|                                                             |                                                                                                                                                                                                  | CHECKED:                          |             | DATE:            |        |
| TORONTO, ONTARIO                                            | THESE DRAWINGS AND SPECIFICATIONS ARE THE PROPERTY OF EDAC INC. AND SHALL NOT BE REPRODUCED, OR COPIED OR USED AS THE BASIS FOR THE MANUFACTURE OR SALE OF APPARATUS WITHOUT WRITTEN PERMISSION. | SCALE:                            | NTS         | SHEET :          | 2 OF 3 |
|                                                             |                                                                                                                                                                                                  | DRAWING                           | NUMBER      |                  | ISSUE  |
| YOUR CONNECTION TO QUALITY & SERVICE                        |                                                                                                                                                                                                  | 3                                 | 42 Assembly |                  | 1      |