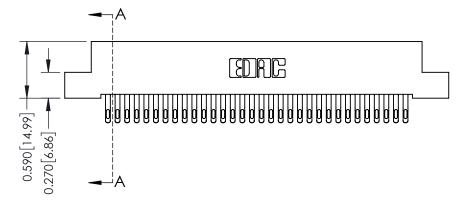

**Mounting Option** 07-M3-0.5 Metric Threaded Inserts **Contact Detail** 

555-Extender Board Bend (Code 500 Contacts) .100 [2.54] Contact Spacing x .200 [5.08] Row Spacing

**See Accompanying Pages for:** 

- **Contact Bend Details**
- **Mounting Options**

342 / 392 Card Edge Connector Part Number: 392-064-555-207

YOUR CONNECTION TO QUALITY & SERVICE

CANADA

342 ENG MASTER J.LEE DATE: OCT. 06/09 SHEET 1 OF 3

342 Assembly