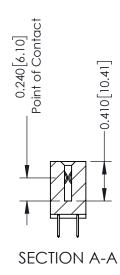

**Mounting Option** 08-#4-40 Unified Threaded Inserts **Contact Detail** 

520-P.C. Tail .030x.018(0.76x0.46) - Tail LG=.185(4.70) .100 [2.54] Contact Spacing x .200 [5.08] Row Spacing