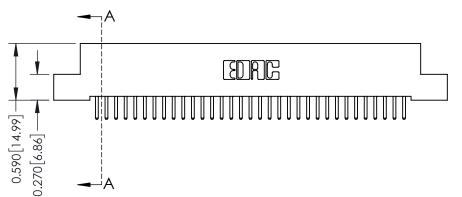

THIS IS A C.A.D. GENERATED DRAWING DO NOT MAKE MANUAL REVISIONS TO MASTER

ISSUE NUMBER

ORIGINAL

1

| 342 / 392 Card Edge Connector<br>Mounting Options |                                                                                                                                                                                               | ACAD REFERENCE NO. 342 ENG MASTER |                         |        |  |  |
|---------------------------------------------------|-----------------------------------------------------------------------------------------------------------------------------------------------------------------------------------------------|-----------------------------------|-------------------------|--------|--|--|
|                                                   |                                                                                                                                                                                               | DRAWN: J.LEE                      | DATE: <b>OCT. 06/09</b> |        |  |  |
|                                                   |                                                                                                                                                                                               | CHECKED:                          | DATE:                   |        |  |  |
| TORONTO, ONTARIO                                  | THESE DRAWINGS AND SPECIFICATIONS ARE THE PROPERTY OF EDAC INCAND SHALL NOT BE REPRODUCED,OR COPIED OR USED AS THE BASIS FOR THE MANUFACTURE OR SALE OF APPARATUS WITHOUT WRITTEN PERMISSION. | SCALE: NTS                        | SHEET :                 | 3 OF 3 |  |  |
|                                                   |                                                                                                                                                                                               | DRAWING NUMBER                    | •                       | ISSUE  |  |  |
| YOUR CONNECTION TO QUALITY & SERVICE              |                                                                                                                                                                                               | 342 Assembly                      |                         | 1      |  |  |