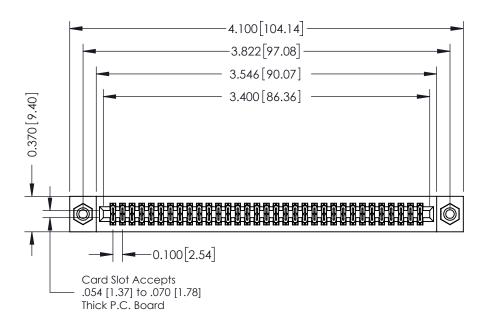

## **See Accompanying Pages for:**

- **Contact Bend Details**
- **Mounting Options**

342 / 392 Card Edge Connector Part Number: 392-066-520-208

YOUR CONNECTION TO QUALITY & SERVICE

CANADA

342 ENG MASTER J.LEE DATE: OCT. 06/09 SHEET 1 OF 3

342 Assembly

THIS IS A C.A.D. GENERATED DRAWING DO NOT MAKE MANUAL REVISIONS TO MASTER. ISSUE NUMBER

ORIGINAL

1

| 342 / 392 Series Card Edge Connector<br>Contact Bend Detail |                                                                                                                                                                                                  | ACAD REFERENCE NO. 342 ENG MASTER |             |                  |        |
|-------------------------------------------------------------|--------------------------------------------------------------------------------------------------------------------------------------------------------------------------------------------------|-----------------------------------|-------------|------------------|--------|
|                                                             |                                                                                                                                                                                                  | DRAWN:                            | J.LEE       | DATE: OCT. 06/09 |        |
|                                                             |                                                                                                                                                                                                  | CHECKED:                          |             | DATE:            |        |
| TORONTO, ONTARIO                                            | THESE DRAWINGS AND SPECIFICATIONS ARE THE PROPERTY OF EDAC INC. AND SHALL NOT BE REPRODUCED, OR COPIED OR USED AS THE BASIS FOR THE MANUFACTURE OR SALE OF APPARATUS WITHOUT WRITTEN PERMISSION. | SCALE:                            | NTS         | SHEET :          | 2 OF 3 |
|                                                             |                                                                                                                                                                                                  | DRAWING                           | NUMBER      |                  | ISSUE  |
| YOUR CONNECTION TO QUALITY & SERVICE                        |                                                                                                                                                                                                  | 3                                 | 42 Assembly |                  | 1      |