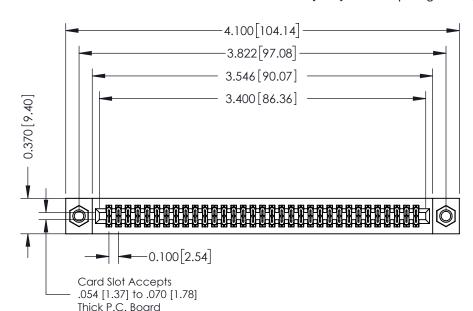

- **Contact Bend Details**
- **Mounting Options**

342 / 392 Card Edge Connector Part Number: 392-066-521-207

YOUR CONNECTION TO QUALITY & SERVICE

| ACAD REFERENCE NO. 342 ENG MASTER |                  |  |  |  |  |
|-----------------------------------|------------------|--|--|--|--|
| DRAWN: J.LEE                      | DATE: OCT. 06/09 |  |  |  |  |
| CHECKED:                          | DATE:            |  |  |  |  |
| SCALE: NTS                        | SHEET 1 OF 3     |  |  |  |  |
| DRAWING NUMBER                    | ISSUE            |  |  |  |  |

342 Assembly

THIS IS A C.A.D. GENERATED DRAWING DO NOT MAKE MANUAL REVISIONS TO MASTER. ISSUE NUMBER

ORIGINAL

1

| 342 / 392 Series Card Edge Connector<br>Contact Bend Detail |                                                                                                                                   | ACAD REFERENCE NO. 342 ENG MASTER |             |                  |        |
|-------------------------------------------------------------|-----------------------------------------------------------------------------------------------------------------------------------|-----------------------------------|-------------|------------------|--------|
|                                                             |                                                                                                                                   | DRAWN:                            | J.LEE       | DATE: OCT. 06/09 |        |
|                                                             |                                                                                                                                   | CHECKED:                          |             | DATE:            |        |
| EDAC INC                                                    | ARE THE PROPERTY OF EDAC INC.,AND SHALL NOT BE REPRODUCED,OR COPIED OR USED AS THE BASIS FOR THE MANUFACTURE OR SALE OF APPARATUS | SCALE:                            | NTS         | SHEET :          | 2 OF 3 |
| TORONTO, ONTARIO                                            |                                                                                                                                   | DRAWING                           | NUMBER      |                  | ISSUE  |
| YOUR CONNECTION TO QUALITY & SERVICE                        |                                                                                                                                   | 3                                 | 42 Assembly |                  | 1      |