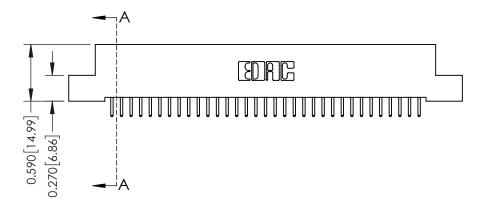

342 Assembly

THIS IS A C.A.D. GENERATED DRAWING DO NOT MAKE MANUAL REVISIONS TO MASTER. ISSUE NUMBER

ORIGINAL

1

| 342 / 392 Series Card Edge Connector<br>Contact Bend Detail |                                                                                                                                   | ACAD REFERENCE NO. 342 ENG MASTER |             |                  |        |
|-------------------------------------------------------------|-----------------------------------------------------------------------------------------------------------------------------------|-----------------------------------|-------------|------------------|--------|
|                                                             |                                                                                                                                   | DRAWN:                            | J.LEE       | DATE: OCT. 06/09 |        |
|                                                             |                                                                                                                                   | CHECKED:                          |             | DATE:            |        |
| EDAC INC                                                    | ARE THE PROPERTY OF EDAC INC.,AND SHALL NOT BE REPRODUCED,OR COPIED OR USED AS THE BASIS FOR THE MANUFACTURE OR SALE OF APPARATUS | SCALE:                            | NTS         | SHEET :          | 2 OF 3 |
| TORONTO, ONTARIO                                            |                                                                                                                                   | DRAWING                           | NUMBER      |                  | ISSUE  |
| YOUR CONNECTION TO QUALITY & SERVICE                        |                                                                                                                                   | 3                                 | 42 Assembly |                  | 1      |