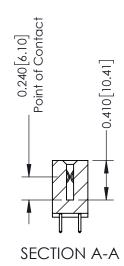

**Mounting Option** 07-M3-0.5 Metric Threaded Inserts **Contact Detail** 

521-P.C. Tail .025 Sq.(0.64 Sq.) - Tail LG=.160(4.06) .100 [2.54] Contact Spacing x .200 [5.08] Row Spacing

**See Accompanying Pages for:** 