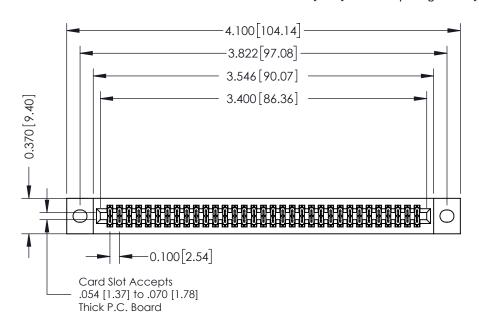

## **See Accompanying Pages for:**

- **Contact Bend Details**
- **Mounting Options**

342 / 392 Card Edge Connector Part Number: 392-066-556-202

YOUR CONNECTION TO QUALITY & SERVICE

|   | ACAD REFERENCE NO | 342 ENG MASTER          |
|---|-------------------|-------------------------|
|   | DRAWN: J.LEE      | DATE: <b>OCT. 06/09</b> |
|   | CHECKED:          |                         |
|   | SCALE: NTS        | SHEET 1 OF 3            |
| ) | DRAWING NUMBER    | ISSUE                   |

342 Assembly

THIS IS A C.A.D. GENERATED DRAWING DO NOT MAKE MANUAL REVISIONS TO MASTER. ISSUE NUMBER

ORIGINAL

1

| 342 / 392 Series Card Edge Connector |                                                                                                                                                                                                 |          | ACAD REFERENCE NO. 342 ENG MASTER |                  |        |  |
|--------------------------------------|-------------------------------------------------------------------------------------------------------------------------------------------------------------------------------------------------|----------|-----------------------------------|------------------|--------|--|
| Contact Bend Detail                  |                                                                                                                                                                                                 | DRAWN:   | J.LEE                             | DATE: OCT. 06/09 |        |  |
|                                      |                                                                                                                                                                                                 | CHECKED: |                                   | DATE:            |        |  |
| TORONTO, ONTARIO                     | THESE DRAWINGS AND SPECIFICATIONS ARE THE PROPERTY OF EDAC INC.,AND SHALL NOT BE REPRODUCED,OR COPIED OR USED AS THE BASIS FOR THE MANUFACTURE OR SALE OF APPARATUS WITHOUT WRITTEN PERMISSION. | SCALE:   | NTS                               | SHEET :          | 2 OF 3 |  |
|                                      |                                                                                                                                                                                                 | DRAWING  | NUMBER                            |                  | ISSUE  |  |
| YOUR CONNECTION TO QUALITY & SERVICE |                                                                                                                                                                                                 | 3        | 42 Assembly                       |                  | 1      |  |