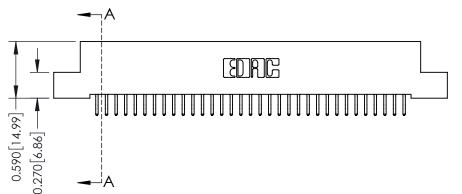

## **See Accompanying Pages for:**

- **Contact Bend Details**
- **Mounting Options**

342 / 392 Card Edge Connector Part Number: 392-066-556-202

YOUR CONNECTION TO QUALITY & SERVICE

|   | ACAD REFERENCE NO | 342 ENG MASTER          |
|---|-------------------|-------------------------|
|   | DRAWN: J.LEE      | DATE: <b>OCT. 06/09</b> |
|   | CHECKED:          |                         |
|   | SCALE: NTS        | SHEET 1 OF 3            |
| ) | DRAWING NUMBER    | ISSUE                   |

342 Assembly

THIS IS A C.A.D. GENERATED DRAWING DO NOT MAKE MANUAL REVISIONS TO MASTER. ISSUE NUMBER

ORIGINAL

1

| 342 / 392 Series Card Edge Connector |                                                                                                                                                                                                 |          | ACAD REFERENCE NO. 342 ENG MASTER |                  |        |  |
|--------------------------------------|-------------------------------------------------------------------------------------------------------------------------------------------------------------------------------------------------|----------|-----------------------------------|------------------|--------|--|
| Contact Bend Detail                  |                                                                                                                                                                                                 | DRAWN:   | J.LEE                             | DATE: OCT. 06/09 |        |  |
|                                      |                                                                                                                                                                                                 | CHECKED: |                                   | DATE:            |        |  |
| TORONTO, ONTARIO                     | THESE DRAWINGS AND SPECIFICATIONS ARE THE PROPERTY OF EDAC INC.,AND SHALL NOT BE REPRODUCED,OR COPIED OR USED AS THE BASIS FOR THE MANUFACTURE OR SALE OF APPARATUS WITHOUT WRITTEN PERMISSION. | SCALE:   | NTS                               | SHEET :          | 2 OF 3 |  |
|                                      |                                                                                                                                                                                                 | DRAWING  | NUMBER                            |                  | ISSUE  |  |
| YOUR CONNECTION TO QUALITY & SERVICE |                                                                                                                                                                                                 | 3        | 42 Assembly                       |                  | 1      |  |