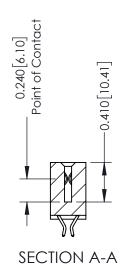

**Mounting Option** 02-.128 (3.25) Wide Mounting Slots **Contact Detail** 

556-Extender Board Bend (Code 520 Contacts) .100 [2.54] Contact Spacing x .200 [5.08] Row Spacing