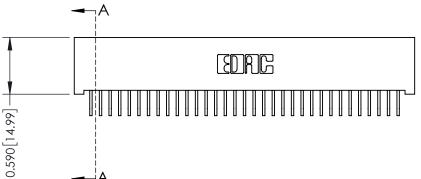

## **See Accompanying Pages for:**

- **Contact Bend Details**
- **Mounting Options**

342 / 392 Card Edge Connector Part Number: 392-066-559-201

YOUR CONNECTION TO QUALITY & SERVICE

| ACAD REFERENCE NO. 342 ENG MASTER |                  |  |  |  |
|-----------------------------------|------------------|--|--|--|
| DRAWN: J.LEE                      | DATE: OCT. 06/09 |  |  |  |
| CHECKED:                          | DATE:            |  |  |  |
| SCALE: NTS                        | SHEET 1 OF 3     |  |  |  |
| DRAWING NUMBER                    | ISSUE            |  |  |  |