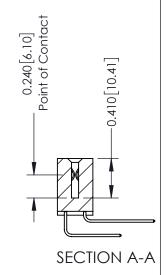

**Mounting Option** 01-No Mounting Lugs **Contact Detail** 

559-90 Degree Bend (Code 541 Contacts) .100 [2.54] Contact Spacing x .200 [5.08] Row Spacing