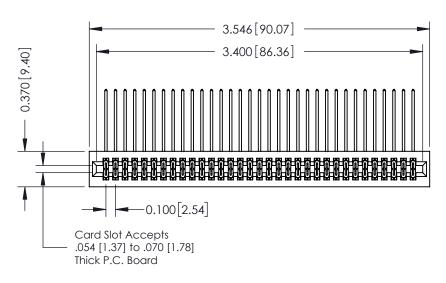

## **See Accompanying Pages for:**

- **Contact Bend Details**
- **Mounting Options**

342 / 392 Card Edge Connector Part Number: 392-066-559-201

YOUR CONNECTION TO QUALITY & SERVICE

| ACAD REFERENCE NO. 342 ENG MASTER |                  |  |  |  |
|-----------------------------------|------------------|--|--|--|
| DRAWN: J.LEE                      | DATE: OCT. 06/09 |  |  |  |
| CHECKED:                          | DATE:            |  |  |  |
| SCALE: NTS                        | SHEET 1 OF 3     |  |  |  |
| DRAWING NUMBER                    | ISSUE            |  |  |  |