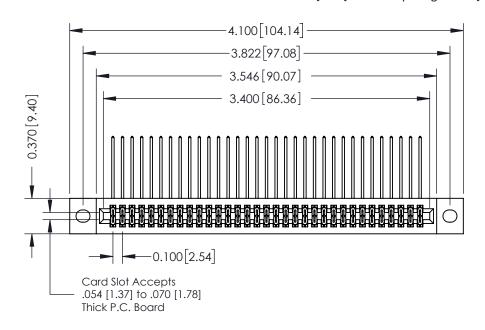

## **See Accompanying Pages for:**

- **Contact Bend Details**
- **Mounting Options**

342 / 392 Card Edge Connector Part Number: 392-066-559-202

YOUR CONNECTION TO QUALITY & SERVICE

342 ENG MASTER J.LEE DATE: OCT. 06/09 SHEET 1 OF 3

342 Assembly

THIS IS A C.A.D. GENERATED DRAWING DO NOT MAKE MANUAL REVISIONS TO MASTER. ISSUE NUMBER

ORIGINAL

1

| 342 / 392 Series Card Edge Connector<br>Contact Bend Detail |                                                                                                                                                                                                  | ACAD REFERENCE NO. 342 ENG MASTER |             |                  |        |
|-------------------------------------------------------------|--------------------------------------------------------------------------------------------------------------------------------------------------------------------------------------------------|-----------------------------------|-------------|------------------|--------|
|                                                             |                                                                                                                                                                                                  | DRAWN:                            | J.LEE       | DATE: OCT. 06/09 |        |
|                                                             |                                                                                                                                                                                                  | CHECKED:                          |             | DATE:            |        |
| TORONTO, ONTARIO                                            | THESE DRAWINGS AND SPECIFICATIONS ARE THE PROPERTY OF EDAC INC. AND SHALL NOT BE REPRODUCED, OR COPIED OR USED AS THE BASIS FOR THE MANUFACTURE OR SALE OF APPARATUS WITHOUT WRITTEN PERMISSION. | SCALE:                            | NTS         | SHEET :          | 2 OF 3 |
|                                                             |                                                                                                                                                                                                  | DRAWING                           | NUMBER      |                  | ISSUE  |
| YOUR CONNECTION TO QUALITY & SERVICE                        |                                                                                                                                                                                                  | 3                                 | 42 Assembly |                  | 1      |