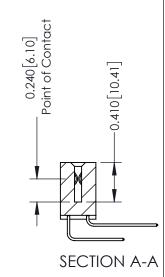

**Mounting Option** 

02-.128 (3.25) Wide Mounting Slots

**Contact Detail** 

559-90 Degree Bend (Code 541 Contacts) .100 [2.54] Contact Spacing x .200 [5.08] Row Spacing