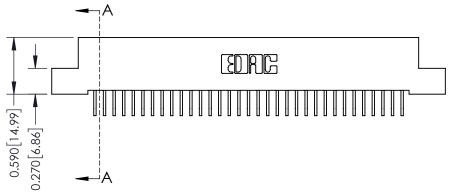

342 Assembly

THIS IS A C.A.D. GENERATED DRAWING DO NOT MAKE MANUAL REVISIONS TO MASTER. ISSUE NUMBER

ORIGINAL

1

| 342 / 392 Series Card Edge Connector<br>Contact Bend Detail |                                                                                                                                                                                                  | ACAD REFERENCE NO. 342 ENG MASTER |             |                  |        |
|-------------------------------------------------------------|--------------------------------------------------------------------------------------------------------------------------------------------------------------------------------------------------|-----------------------------------|-------------|------------------|--------|
|                                                             |                                                                                                                                                                                                  | DRAWN:                            | J.LEE       | DATE: OCT. 06/09 |        |
|                                                             |                                                                                                                                                                                                  | CHECKED:                          |             | DATE:            |        |
| TORONTO, ONTARIO                                            | THESE DRAWINGS AND SPECIFICATIONS ARE THE PROPERTY OF EDAC INC. AND SHALL NOT BE REPRODUCED, OR COPIED OR USED AS THE BASIS FOR THE MANUFACTURE OR SALE OF APPARATUS WITHOUT WRITTEN PERMISSION. | SCALE:                            | NTS         | SHEET :          | 2 OF 3 |
|                                                             |                                                                                                                                                                                                  | DRAWING                           | NUMBER      |                  | ISSUE  |
| YOUR CONNECTION TO QUALITY & SERVICE                        |                                                                                                                                                                                                  | 3                                 | 42 Assembly |                  | 1      |