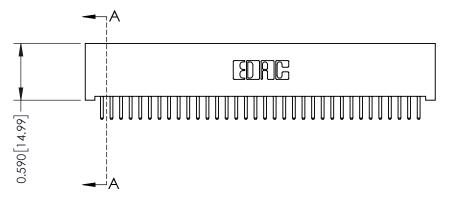

## **See Accompanying Pages for:**

- **Contact Bend Details**
- **Mounting Options**

| 342 / 392 Card Edge Connector |
|-------------------------------|
| Part Number: 392-068-520-201  |

YOUR CONNECTION TO QUALITY & SERVICE