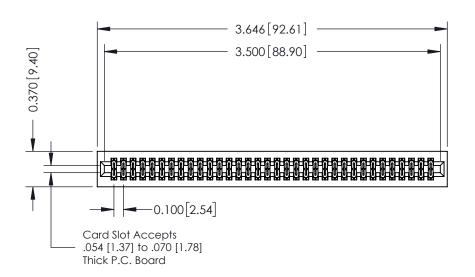

## **See Accompanying Pages for:**

- **Contact Bend Details**
- **Mounting Options**

| 342 / 392 Card Edge Connector |
|-------------------------------|
| Part Number: 392-068-520-201  |

YOUR CONNECTION TO QUALITY & SERVICE