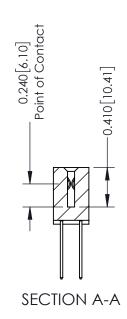

**Mounting Option** 08-#4-40 Unified Threaded Inserts **Contact Detail** 

540-Wire Wrap .025 Sq.(0.64 Sq.) - Tail LG=.570(14.48) .100 [2.54] Contact Spacing x .200 [5.08] Row Spacing