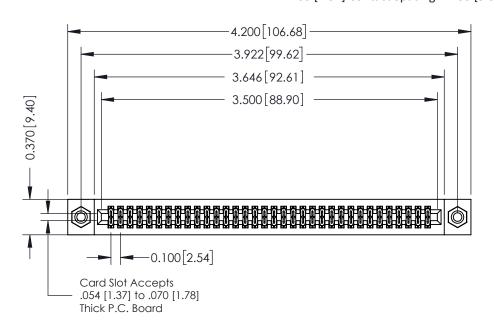

## **See Accompanying Pages for:**

- **Contact Bend Details**
- **Mounting Options**

342 / 392 Card Edge Connector Part Number: 392-068-540-208

YOUR CONNECTION TO QUALITY & SERVICE

342 ENG MASTER J.LEE DATE: OCT. 06/09 SHEET 1 OF 3

342 Assembly

THIS IS A C.A.D. GENERATED DRAWING DO NOT MAKE MANUAL REVISIONS TO MASTER. ISSUE NUMBER

ORIGINAL

1

| 342 / 392 Series Card Edge Connector<br>Contact Bend Detail |                                                                                                                                                                                                  | ACAD REFERENCE NO. 342 ENG MASTER |             |                  |        |
|-------------------------------------------------------------|--------------------------------------------------------------------------------------------------------------------------------------------------------------------------------------------------|-----------------------------------|-------------|------------------|--------|
|                                                             |                                                                                                                                                                                                  | DRAWN:                            | J.LEE       | DATE: OCT. 06/09 |        |
|                                                             |                                                                                                                                                                                                  | CHECKED:                          |             | DATE:            |        |
| TORONTO, ONTARIO                                            | THESE DRAWINGS AND SPECIFICATIONS ARE THE PROPERTY OF EDAC INC. AND SHALL NOT BE REPRODUCED, OR COPIED OR USED AS THE BASIS FOR THE MANUFACTURE OR SALE OF APPARATUS WITHOUT WRITTEN PERMISSION. | SCALE:                            | NTS         | SHEET :          | 2 OF 3 |
|                                                             |                                                                                                                                                                                                  | DRAWING                           | NUMBER      |                  | ISSUE  |
| YOUR CONNECTION TO QUALITY & SERVICE                        |                                                                                                                                                                                                  | 3                                 | 42 Assembly |                  | 1      |