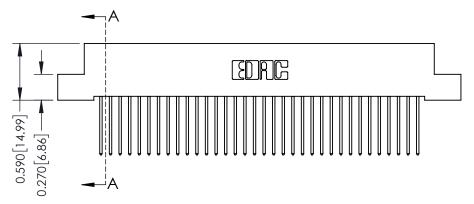

## **See Accompanying Pages for:**

- **Contact Bend Details**
- **Mounting Options**

342 / 392 Card Edge Connector Part Number: 392-068-540-208

YOUR CONNECTION TO QUALITY & SERVICE

342 ENG MASTER J.LEE DATE: OCT. 06/09 SHEET 1 OF 3

342 Assembly

THIS IS A C.A.D. GENERATED DRAWING DO NOT MAKE MANUAL REVISIONS TO MASTER. ISSUE NUMBER

ORIGINAL

1

| 342 / 392 Series Card Edge Connector<br>Contact Bend Detail |                                                                                                                                                                                                  | ACAD REFERENCE NO. 342 ENG MASTER |             |                  |        |
|-------------------------------------------------------------|--------------------------------------------------------------------------------------------------------------------------------------------------------------------------------------------------|-----------------------------------|-------------|------------------|--------|
|                                                             |                                                                                                                                                                                                  | DRAWN:                            | J.LEE       | DATE: OCT. 06/09 |        |
|                                                             |                                                                                                                                                                                                  | CHECKED:                          |             | DATE:            |        |
| TORONTO, ONTARIO                                            | THESE DRAWINGS AND SPECIFICATIONS ARE THE PROPERTY OF EDAC INC. AND SHALL NOT BE REPRODUCED, OR COPIED OR USED AS THE BASIS FOR THE MANUFACTURE OR SALE OF APPARATUS WITHOUT WRITTEN PERMISSION. | SCALE:                            | NTS         | SHEET :          | 2 OF 3 |
|                                                             |                                                                                                                                                                                                  | DRAWING                           | NUMBER      |                  | ISSUE  |
| YOUR CONNECTION TO QUALITY & SERVICE                        |                                                                                                                                                                                                  | 3                                 | 42 Assembly |                  | 1      |