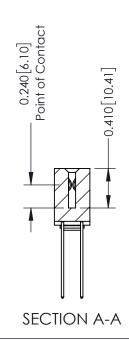

**Mounting Option** 

03-.116 (2.95) I.D. Floating Eyelets

**Contact Detail** 

541-Wire Wrap .025 Sq.(0.64 Sq.) - Tail LG=.760(19.30) .100 [2.54] Contact Spacing x .200 [5.08] Row Spacing