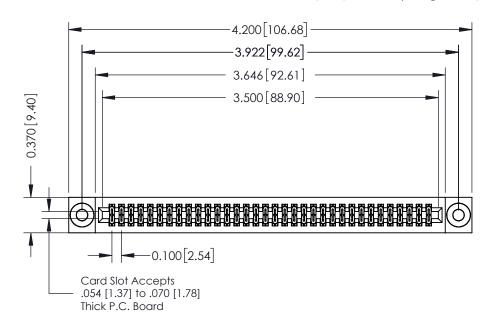

## **See Accompanying Pages for:**

- **Contact Bend Details**
- **Mounting Options**

342 / 392 Card Edge Connector Part Number: 392-068-541-203

YOUR CONNECTION TO QUALITY & SERVICE

342 ENG MASTER J.LEE DATE: OCT. 06/09 SHEET 1 OF 3

342 Assembly

THIS IS A C.A.D. GENERATED DRAWING DO NOT MAKE MANUAL REVISIONS TO MASTER. ISSUE NUMBER

ORIGINAL

1

| 342 / 392 Series Card Edge Connector<br>Contact Bend Detail |                                                                                                                                                                                                  | ACAD REFERENCE NO. 342 ENG MASTER |             |                  |        |
|-------------------------------------------------------------|--------------------------------------------------------------------------------------------------------------------------------------------------------------------------------------------------|-----------------------------------|-------------|------------------|--------|
|                                                             |                                                                                                                                                                                                  | DRAWN:                            | J.LEE       | DATE: OCT. 06/09 |        |
|                                                             |                                                                                                                                                                                                  | CHECKED:                          |             | DATE:            |        |
| TORONTO, ONTARIO                                            | THESE DRAWINGS AND SPECIFICATIONS ARE THE PROPERTY OF EDAC INC. AND SHALL NOT BE REPRODUCED, OR COPIED OR USED AS THE BASIS FOR THE MANUFACTURE OR SALE OF APPARATUS WITHOUT WRITTEN PERMISSION. | SCALE:                            | NTS         | SHEET :          | 2 OF 3 |
|                                                             |                                                                                                                                                                                                  | DRAWING                           | NUMBER      |                  | ISSUE  |
| YOUR CONNECTION TO QUALITY & SERVICE                        |                                                                                                                                                                                                  | 3                                 | 42 Assembly |                  | 1      |