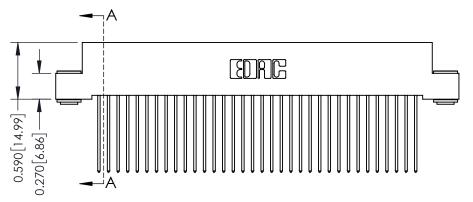

342 Assembly

THIS IS A C.A.D. GENERATED DRAWING DO NOT MAKE MANUAL REVISIONS TO MASTER. ISSUE NUMBER

ORIGINAL

1

| 342 / 392 Series Card Edge Connector<br>Contact Bend Detail |                                                                                                                                                                                                  | ACAD REFERENCE NO. 342 ENG MASTER |             |                  |        |
|-------------------------------------------------------------|--------------------------------------------------------------------------------------------------------------------------------------------------------------------------------------------------|-----------------------------------|-------------|------------------|--------|
|                                                             |                                                                                                                                                                                                  | DRAWN:                            | J.LEE       | DATE: OCT. 06/09 |        |
|                                                             |                                                                                                                                                                                                  | CHECKED:                          |             | DATE:            |        |
| TORONTO, ONTARIO                                            | THESE DRAWINGS AND SPECIFICATIONS ARE THE PROPERTY OF EDAC INC. AND SHALL NOT BE REPRODUCED, OR COPIED OR USED AS THE BASIS FOR THE MANUFACTURE OR SALE OF APPARATUS WITHOUT WRITTEN PERMISSION. | SCALE:                            | NTS         | SHEET :          | 2 OF 3 |
|                                                             |                                                                                                                                                                                                  | DRAWING                           | NUMBER      |                  | ISSUE  |
| YOUR CONNECTION TO QUALITY & SERVICE                        |                                                                                                                                                                                                  | 3                                 | 42 Assembly |                  | 1      |