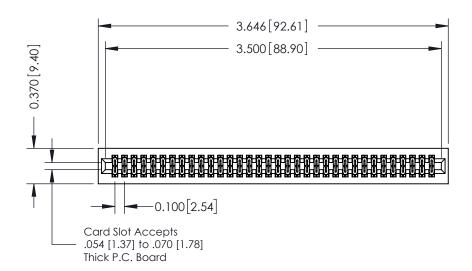

## **See Accompanying Pages for:**

- **Contact Bend Details**
- **Mounting Options**

342 / 392 Card Edge Connector Part Number: 392-068-542-201

YOUR CONNECTION TO QUALITY & SERVICE

342 ENG MASTER J.LEE DATE: OCT. 06/09 SHEET 1 OF 3

342 Assembly

THIS IS A C.A.D. GENERATED DRAWING DO NOT MAKE MANUAL REVISIONS TO MASTER. ISSUE NUMBER

ORIGINAL

1

| 342 / 392 Series Card Edge Connector<br>Contact Bend Detail |                                                                                                                                                                                                  | ACAD REFERENCE NO. 342 ENG MASTER |             |                  |        |
|-------------------------------------------------------------|--------------------------------------------------------------------------------------------------------------------------------------------------------------------------------------------------|-----------------------------------|-------------|------------------|--------|
|                                                             |                                                                                                                                                                                                  | DRAWN:                            | J.LEE       | DATE: OCT. 06/09 |        |
|                                                             |                                                                                                                                                                                                  | CHECKED:                          |             | DATE:            |        |
| TORONTO, ONTARIO                                            | THESE DRAWINGS AND SPECIFICATIONS ARE THE PROPERTY OF EDAC INC. AND SHALL NOT BE REPRODUCED, OR COPIED OR USED AS THE BASIS FOR THE MANUFACTURE OR SALE OF APPARATUS WITHOUT WRITTEN PERMISSION. | SCALE:                            | NTS         | SHEET :          | 2 OF 3 |
|                                                             |                                                                                                                                                                                                  | DRAWING                           | NUMBER      |                  | ISSUE  |
| YOUR CONNECTION TO QUALITY & SERVICE                        |                                                                                                                                                                                                  | 3                                 | 42 Assembly |                  | 1      |