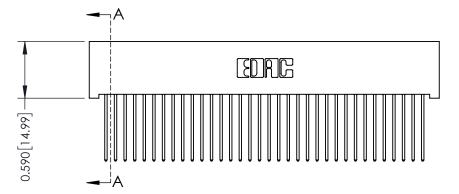

## **See Accompanying Pages for:**

- **Contact Bend Details**
- **Mounting Options**

342 / 392 Card Edge Connector Part Number: 392-068-542-201

YOUR CONNECTION TO QUALITY & SERVICE

342 ENG MASTER J.LEE DATE: OCT. 06/09 SHEET 1 OF 3

342 Assembly

THIS IS A C.A.D. GENERATED DRAWING DO NOT MAKE MANUAL REVISIONS TO MASTER. ISSUE NUMBER

ORIGINAL

1

| 342 / 392 Series Card Edge Connector<br>Contact Bend Detail |                                                                                                                                                                                                  | ACAD REFERENCE NO. 342 ENG MASTER |             |                  |        |
|-------------------------------------------------------------|--------------------------------------------------------------------------------------------------------------------------------------------------------------------------------------------------|-----------------------------------|-------------|------------------|--------|
|                                                             |                                                                                                                                                                                                  | DRAWN:                            | J.LEE       | DATE: OCT. 06/09 |        |
|                                                             |                                                                                                                                                                                                  | CHECKED:                          |             | DATE:            |        |
| TORONTO, ONTARIO                                            | THESE DRAWINGS AND SPECIFICATIONS ARE THE PROPERTY OF EDAC INC. AND SHALL NOT BE REPRODUCED, OR COPIED OR USED AS THE BASIS FOR THE MANUFACTURE OR SALE OF APPARATUS WITHOUT WRITTEN PERMISSION. | SCALE:                            | NTS         | SHEET :          | 2 OF 3 |
|                                                             |                                                                                                                                                                                                  | DRAWING                           | NUMBER      |                  | ISSUE  |
| YOUR CONNECTION TO QUALITY & SERVICE                        |                                                                                                                                                                                                  | 3                                 | 42 Assembly |                  | 1      |