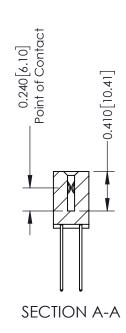

## **Contact Detail**

542-Wire Wrap .025 Sq.(0.64 Sq.) - Tail LG=.655(16.64) .100 [2.54] Contact Spacing x .200 [5.08] Row Spacing

342 Assembly

THIS IS A C.A.D. GENERATED DRAWING DO NOT MAKE MANUAL REVISIONS TO MASTER. ISSUE NUMBER

ORIGINAL

1

| 342 / 392 Series Card Edge Connector<br>Contact Bend Detail |                                                                                                                                                                                                  | ACAD REFERENCE NO. 342 ENG MASTER |             |                  |        |
|-------------------------------------------------------------|--------------------------------------------------------------------------------------------------------------------------------------------------------------------------------------------------|-----------------------------------|-------------|------------------|--------|
|                                                             |                                                                                                                                                                                                  | DRAWN:                            | J.LEE       | DATE: OCT. 06/09 |        |
|                                                             |                                                                                                                                                                                                  | CHECKED:                          |             | DATE:            |        |
| TORONTO, ONTARIO                                            | THESE DRAWINGS AND SPECIFICATIONS ARE THE PROPERTY OF EDAC INC. AND SHALL NOT BE REPRODUCED, OR COPIED OR USED AS THE BASIS FOR THE MANUFACTURE OR SALE OF APPARATUS WITHOUT WRITTEN PERMISSION. | SCALE:                            | NTS         | SHEET :          | 2 OF 3 |
|                                                             |                                                                                                                                                                                                  | DRAWING                           | NUMBER      |                  | ISSUE  |
| YOUR CONNECTION TO QUALITY & SERVICE                        |                                                                                                                                                                                                  | 3                                 | 42 Assembly |                  | 1      |