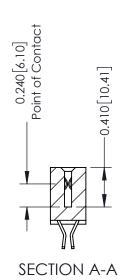

**Mounting Option** 01-No Mounting Lugs **Contact Detail** 

555-Extender Board Bend (Code 500 Contacts) .100 [2.54] Contact Spacing x .200 [5.08] Row Spacing