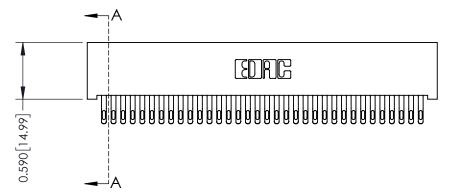

## **See Accompanying Pages for:**

- **Contact Bend Details**
- **Mounting Options**

| 342 / 392 Card Edge Connector |
|-------------------------------|
| Part Number: 392-068-555-201  |

YOUR CONNECTION TO QUALITY & SERVICE