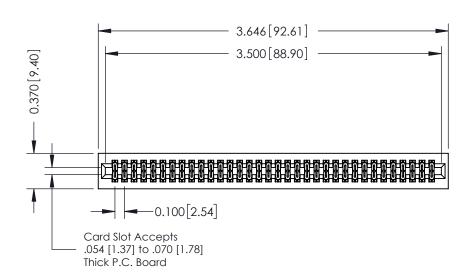

## **See Accompanying Pages for:**

- **Contact Bend Details**
- **Mounting Options**

| 342 / 392 Card Edge Connector |
|-------------------------------|
| Part Number: 392-068-555-201  |

YOUR CONNECTION TO QUALITY & SERVICE