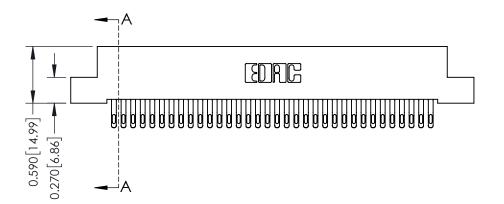

THIS IS A C.A.D. GENERATED DRAWING DO NOT MAKE MANUAL REVISIONS TO MASTER

ISSUE NUMBER

ORIGINAL

1

| 342 / 392 Card Edge Connector<br>Mounting Options |                                                                                                                                                                                               | ACAD REFERENCE NO. 342 ENG MASTER |                         |        |  |  |
|---------------------------------------------------|-----------------------------------------------------------------------------------------------------------------------------------------------------------------------------------------------|-----------------------------------|-------------------------|--------|--|--|
|                                                   |                                                                                                                                                                                               | DRAWN: J.LEE                      | DATE: <b>OCT. 06/09</b> |        |  |  |
|                                                   |                                                                                                                                                                                               | CHECKED:                          | DATE:                   |        |  |  |
| TORONTO, ONTARIO                                  | THESE DRAWINGS AND SPECIFICATIONS ARE THE PROPERTY OF EDAC INCAND SHALL NOT BE REPRODUCED,OR COPIED OR USED AS THE BASIS FOR THE MANUFACTURE OR SALE OF APPARATUS WITHOUT WRITTEN PERMISSION. | SCALE: NTS                        | SHEET :                 | 3 OF 3 |  |  |
|                                                   |                                                                                                                                                                                               | DRAWING NUMBER                    | •                       | ISSUE  |  |  |
| YOUR CONNECTION TO QUALITY & SERVICE              |                                                                                                                                                                                               | 342 Assembly                      |                         | 1      |  |  |