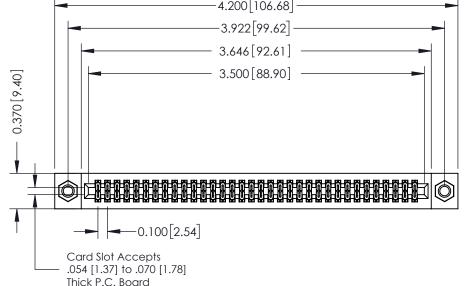

342 Assembly

THIS IS A C.A.D. GENERATED DRAWING DO NOT MAKE MANUAL REVISIONS TO MASTER. ISSUE NUMBER

ORIGINAL

1

| 342 / 392 Series Card Edge Connector<br>Contact Bend Detail |                                                                                                                                                                                                  | ACAD REFERENCE NO. 342 ENG MASTER |             |                  |        |
|-------------------------------------------------------------|--------------------------------------------------------------------------------------------------------------------------------------------------------------------------------------------------|-----------------------------------|-------------|------------------|--------|
|                                                             |                                                                                                                                                                                                  | DRAWN:                            | J.LEE       | DATE: OCT. 06/09 |        |
|                                                             |                                                                                                                                                                                                  | CHECKED:                          |             | DATE:            |        |
| TORONTO, ONTARIO                                            | THESE DRAWINGS AND SPECIFICATIONS ARE THE PROPERTY OF EDAC INC. AND SHALL NOT BE REPRODUCED, OR COPIED OR USED AS THE BASIS FOR THE MANUFACTURE OR SALE OF APPARATUS WITHOUT WRITTEN PERMISSION. | SCALE:                            | NTS         | SHEET :          | 2 OF 3 |
|                                                             |                                                                                                                                                                                                  | DRAWING                           | NUMBER      |                  | ISSUE  |
| YOUR CONNECTION TO QUALITY & SERVICE                        |                                                                                                                                                                                                  | 3                                 | 42 Assembly |                  | 1      |