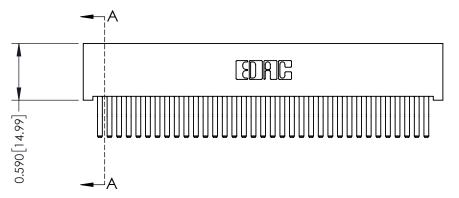

342 Assembly

THIS IS A C.A.D. GENERATED DRAWING DO NOT MAKE MANUAL REVISIONS TO MASTER. ISSUE NUMBER

ORIGINAL

1

| 342 / 392 Series Card Edge Connector<br>Contact Bend Detail |                                                                                                                                                                                                  | ACAD REFERENCE NO. 342 ENG MASTER |             |                  |        |
|-------------------------------------------------------------|--------------------------------------------------------------------------------------------------------------------------------------------------------------------------------------------------|-----------------------------------|-------------|------------------|--------|
|                                                             |                                                                                                                                                                                                  | DRAWN:                            | J.LEE       | DATE: OCT. 06/09 |        |
|                                                             |                                                                                                                                                                                                  | CHECKED:                          |             | DATE:            |        |
| TORONTO, ONTARIO                                            | THESE DRAWINGS AND SPECIFICATIONS ARE THE PROPERTY OF EDAC INC. AND SHALL NOT BE REPRODUCED, OR COPIED OR USED AS THE BASIS FOR THE MANUFACTURE OR SALE OF APPARATUS WITHOUT WRITTEN PERMISSION. | SCALE:                            | NTS         | SHEET :          | 2 OF 3 |
|                                                             |                                                                                                                                                                                                  | DRAWING                           | NUMBER      |                  | ISSUE  |
| YOUR CONNECTION TO QUALITY & SERVICE                        |                                                                                                                                                                                                  | 3                                 | 42 Assembly |                  | 1      |