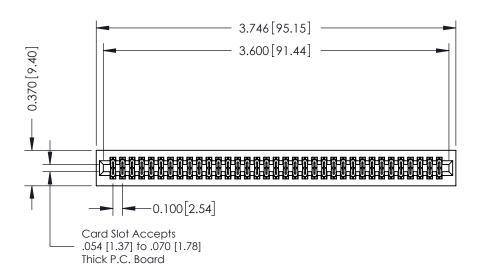

## **See Accompanying Pages for:**

- **Contact Bend Details**
- **Mounting Options**

342 / 392 Card Edge Connector Part Number: 392-070-560-201

YOUR CONNECTION TO QUALITY & SERVICE

342 ENG MASTER J.LEE DATE: OCT. 06/09 SHEET 1 OF 3

342 Assembly

THIS IS A C.A.D. GENERATED DRAWING DO NOT MAKE MANUAL REVISIONS TO MASTER. ISSUE NUMBER

ORIGINAL

1

| 342 / 392 Series Card Edge Connector<br>Contact Bend Detail |                                                                                                                                                                                                  | ACAD REFERENCE NO. 342 ENG MASTER |             |                  |        |
|-------------------------------------------------------------|--------------------------------------------------------------------------------------------------------------------------------------------------------------------------------------------------|-----------------------------------|-------------|------------------|--------|
|                                                             |                                                                                                                                                                                                  | DRAWN:                            | J.LEE       | DATE: OCT. 06/09 |        |
|                                                             |                                                                                                                                                                                                  | CHECKED:                          |             | DATE:            |        |
| TORONTO, ONTARIO                                            | THESE DRAWINGS AND SPECIFICATIONS ARE THE PROPERTY OF EDAC INC. AND SHALL NOT BE REPRODUCED, OR COPIED OR USED AS THE BASIS FOR THE MANUFACTURE OR SALE OF APPARATUS WITHOUT WRITTEN PERMISSION. | SCALE:                            | NTS         | SHEET :          | 2 OF 3 |
|                                                             |                                                                                                                                                                                                  | DRAWING                           | NUMBER      |                  | ISSUE  |
| YOUR CONNECTION TO QUALITY & SERVICE                        |                                                                                                                                                                                                  | 3                                 | 42 Assembly |                  | 1      |