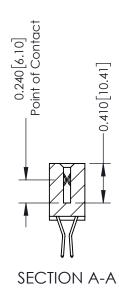

**Mounting Option** 01-No Mounting Lugs **Contact Detail** 

560-Extender Board Bend (Code 523 Contacts) .100 [2.54] Contact Spacing x .200 [5.08] Row Spacing

342 Assembly

THIS IS A C.A.D. GENERATED DRAWING DO NOT MAKE MANUAL REVISIONS TO MASTER. ISSUE NUMBER

ORIGINAL

1

| 342 / 392 Series Card Edge Connector<br>Contact Bend Detail |                                                                                                                                                                                                  | ACAD REFERENCE NO. 342 ENG MASTER |             |                  |        |
|-------------------------------------------------------------|--------------------------------------------------------------------------------------------------------------------------------------------------------------------------------------------------|-----------------------------------|-------------|------------------|--------|
|                                                             |                                                                                                                                                                                                  | DRAWN:                            | J.LEE       | DATE: OCT. 06/09 |        |
|                                                             |                                                                                                                                                                                                  | CHECKED:                          |             | DATE:            |        |
| TORONTO, ONTARIO                                            | THESE DRAWINGS AND SPECIFICATIONS ARE THE PROPERTY OF EDAC INC. AND SHALL NOT BE REPRODUCED, OR COPIED OR USED AS THE BASIS FOR THE MANUFACTURE OR SALE OF APPARATUS WITHOUT WRITTEN PERMISSION. | SCALE:                            | NTS         | SHEET :          | 2 OF 3 |
|                                                             |                                                                                                                                                                                                  | DRAWING                           | NUMBER      |                  | ISSUE  |
| YOUR CONNECTION TO QUALITY & SERVICE                        |                                                                                                                                                                                                  | 3                                 | 42 Assembly |                  | 1      |