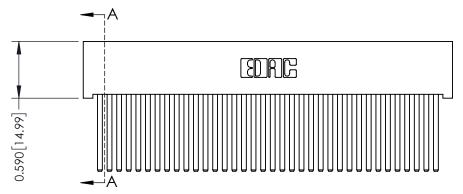

342 Assembly

THIS IS A C.A.D. GENERATED DRAWING DO NOT MAKE MANUAL REVISIONS TO MASTER. ISSUE NUMBER

ORIGINAL

1

| 342 / 392 Series Card Edge Connector<br>Contact Bend Detail |                                                                                                                                                                                                  | ACAD REFERENCE NO. 342 ENG MASTER |             |                  |        |
|-------------------------------------------------------------|--------------------------------------------------------------------------------------------------------------------------------------------------------------------------------------------------|-----------------------------------|-------------|------------------|--------|
|                                                             |                                                                                                                                                                                                  | DRAWN:                            | J.LEE       | DATE: OCT. 06/09 |        |
|                                                             |                                                                                                                                                                                                  | CHECKED:                          |             | DATE:            |        |
| TORONTO, ONTARIO                                            | THESE DRAWINGS AND SPECIFICATIONS ARE THE PROPERTY OF EDAC INC. AND SHALL NOT BE REPRODUCED, OR COPIED OR USED AS THE BASIS FOR THE MANUFACTURE OR SALE OF APPARATUS WITHOUT WRITTEN PERMISSION. | SCALE:                            | NTS         | SHEET :          | 2 OF 3 |
|                                                             |                                                                                                                                                                                                  | DRAWING                           | NUMBER      |                  | ISSUE  |
| YOUR CONNECTION TO QUALITY & SERVICE                        |                                                                                                                                                                                                  | 3                                 | 42 Assembly |                  | 1      |

THIS IS A C.A.D. GENERATED DRAWING DO NOT MAKE MANUAL REVISIONS TO MASTER

ISSUE NUMBER

ORIGINAL

1

| 342 / 392 Card Edge Connector<br>Mounting Options |                                                                                                                                                                                               | ACAD REFERENCE NO. 342 ENG MASTER |                         |        |  |  |
|---------------------------------------------------|-----------------------------------------------------------------------------------------------------------------------------------------------------------------------------------------------|-----------------------------------|-------------------------|--------|--|--|
|                                                   |                                                                                                                                                                                               | DRAWN: J.LEE                      | DATE: <b>OCT. 06/09</b> |        |  |  |
|                                                   |                                                                                                                                                                                               | CHECKED:                          | DATE:                   |        |  |  |
| TORONTO, ONTARIO                                  | THESE DRAWINGS AND SPECIFICATIONS ARE THE PROPERTY OF EDAC INCAND SHALL NOT BE REPRODUCED,OR COPIED OR USED AS THE BASIS FOR THE MANUFACTURE OR SALE OF APPARATUS WITHOUT WRITTEN PERMISSION. | SCALE: NTS                        | SHEET :                 | 3 OF 3 |  |  |
|                                                   |                                                                                                                                                                                               | DRAWING NUMBER                    | •                       | ISSUE  |  |  |
| YOUR CONNECTION TO QUALITY & SERVICE              |                                                                                                                                                                                               | 342 Assembly                      |                         | 1      |  |  |