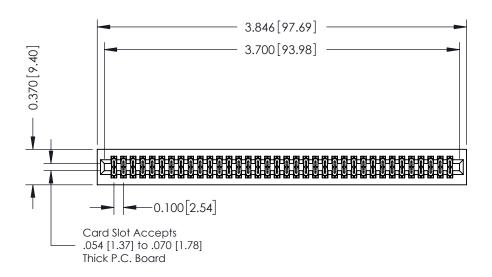

## **See Accompanying Pages for:**

- **Contact Bend Details**
- **Mounting Options**

342 / 392 Card Edge Connector Part Number: 392-072-544-201

YOUR CONNECTION TO QUALITY & SERVICE

342 ENG MASTER J.LEE DATE: OCT. 06/09 SHEET 1 OF 3

342 Assembly

THIS IS A C.A.D. GENERATED DRAWING DO NOT MAKE MANUAL REVISIONS TO MASTER. ISSUE NUMBER

ORIGINAL

1

| 342 / 392 Series Card Edge Connector<br>Contact Bend Detail |                                                                                                                                                                                                  | ACAD REFERENCE NO. 342 ENG MASTER |             |                  |        |
|-------------------------------------------------------------|--------------------------------------------------------------------------------------------------------------------------------------------------------------------------------------------------|-----------------------------------|-------------|------------------|--------|
|                                                             |                                                                                                                                                                                                  | DRAWN:                            | J.LEE       | DATE: OCT. 06/09 |        |
|                                                             |                                                                                                                                                                                                  | CHECKED:                          |             | DATE:            |        |
| TORONTO, ONTARIO                                            | THESE DRAWINGS AND SPECIFICATIONS ARE THE PROPERTY OF EDAC INC. AND SHALL NOT BE REPRODUCED, OR COPIED OR USED AS THE BASIS FOR THE MANUFACTURE OR SALE OF APPARATUS WITHOUT WRITTEN PERMISSION. | SCALE:                            | NTS         | SHEET :          | 2 OF 3 |
|                                                             |                                                                                                                                                                                                  | DRAWING                           | NUMBER      |                  | ISSUE  |
| YOUR CONNECTION TO QUALITY & SERVICE                        |                                                                                                                                                                                                  | 3                                 | 42 Assembly |                  | 1      |