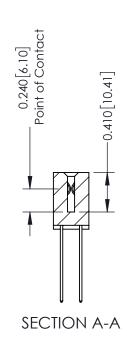

**Mounting Option** 01-No Mounting Lugs **Contact Detail** 

544-Wire Wrap .050x.025(1.27x0.64) - Tail LG=.760(19.30) DO NOT MAKE MANUAL REVISIONS TO MASTER .100 [2.54] Contact Spacing x .200 [5.08] Row Spacing

342 Assembly

THIS IS A C.A.D. GENERATED DRAWING DO NOT MAKE MANUAL REVISIONS TO MASTER. ISSUE NUMBER

ORIGINAL

1

| 342 / 392 Series Card Edge Connector<br>Contact Bend Detail |                                                                                                                                                                                                  | ACAD REFERENCE NO. 342 ENG MASTER |             |                  |        |
|-------------------------------------------------------------|--------------------------------------------------------------------------------------------------------------------------------------------------------------------------------------------------|-----------------------------------|-------------|------------------|--------|
|                                                             |                                                                                                                                                                                                  | DRAWN:                            | J.LEE       | DATE: OCT. 06/09 |        |
|                                                             |                                                                                                                                                                                                  | CHECKED:                          |             | DATE:            |        |
| TORONTO, ONTARIO                                            | THESE DRAWINGS AND SPECIFICATIONS ARE THE PROPERTY OF EDAC INC. AND SHALL NOT BE REPRODUCED, OR COPIED OR USED AS THE BASIS FOR THE MANUFACTURE OR SALE OF APPARATUS WITHOUT WRITTEN PERMISSION. | SCALE:                            | NTS         | SHEET :          | 2 OF 3 |
|                                                             |                                                                                                                                                                                                  | DRAWING                           | NUMBER      |                  | ISSUE  |
| YOUR CONNECTION TO QUALITY & SERVICE                        |                                                                                                                                                                                                  | 3                                 | 42 Assembly |                  | 1      |