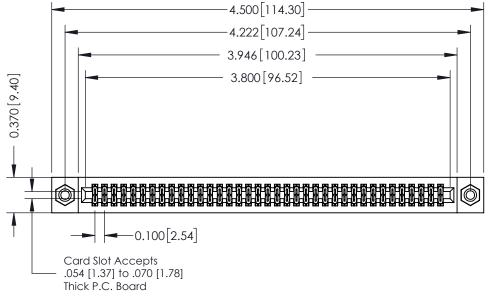

## **See Accompanying Pages for:**

- **Contact Bend Details**
- **Mounting Options**

342 / 392 Card Edge Connector Part Number: 392-074-542-208

YOUR CONNECTION TO QUALITY & SERVICE

CANADA

342 ENG MASTER J.LEE DATE: OCT. 06/09 SHEET 1 OF 3

342 Assembly

THIS IS A C.A.D. GENERATED DRAWING DO NOT MAKE MANUAL REVISIONS TO MASTER. ISSUE NUMBER

ORIGINAL

1

| 342 / 392 Series Card Edge Connector<br>Contact Bend Detail |                                                                                                                                                                                                  | ACAD REFERENCE NO. 342 ENG MASTER |             |                  |        |
|-------------------------------------------------------------|--------------------------------------------------------------------------------------------------------------------------------------------------------------------------------------------------|-----------------------------------|-------------|------------------|--------|
|                                                             |                                                                                                                                                                                                  | DRAWN:                            | J.LEE       | DATE: OCT. 06/09 |        |
|                                                             |                                                                                                                                                                                                  | CHECKED:                          |             | DATE:            |        |
| TORONTO, ONTARIO                                            | THESE DRAWINGS AND SPECIFICATIONS ARE THE PROPERTY OF EDAC INC. AND SHALL NOT BE REPRODUCED, OR COPIED OR USED AS THE BASIS FOR THE MANUFACTURE OR SALE OF APPARATUS WITHOUT WRITTEN PERMISSION. | SCALE:                            | NTS         | SHEET :          | 2 OF 3 |
|                                                             |                                                                                                                                                                                                  | DRAWING                           | NUMBER      |                  | ISSUE  |
| YOUR CONNECTION TO QUALITY & SERVICE                        |                                                                                                                                                                                                  | 3                                 | 42 Assembly |                  | 1      |