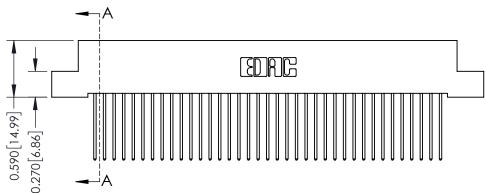

## **Mounting Option** 08-#4-40 Unified Threaded Inserts 0.370 [9.40]

THIS IS A C.A.D. GENERATED DRAWING DO NOT MAKE MANUAL REVISIONS TO MASTER

ISSUE NUMBER

ORIGINAL

1

| 342 / 392 Card Edge Connector<br>Mounting Options |                                                                                                                                                                                                 | ACAD REFERENCE NO. 342 ENG MASTER |                         |        |  |  |
|---------------------------------------------------|-------------------------------------------------------------------------------------------------------------------------------------------------------------------------------------------------|-----------------------------------|-------------------------|--------|--|--|
|                                                   |                                                                                                                                                                                                 | DRAWN: J.LEE                      | DATE: <b>OCT. 06/09</b> |        |  |  |
|                                                   |                                                                                                                                                                                                 | CHECKED:                          | DATE:                   |        |  |  |
| TORONTO, ONTARIO                                  | THESE DRAWINGS AND SPECIFICATIONS ARE THE PROPERTY OF EDAC INC.,AND SHALL NOT BE REPRODUCED,OR COPIED OR USED AS THE BASIS FOR THE MANUFACTURE OR SALE OF APPARATUS WITHOUT WRITTEN PERMISSION. | SCALE: NTS                        | SHEET :                 | 3 OF 3 |  |  |
|                                                   |                                                                                                                                                                                                 | DRAWING NUMBER                    | •                       | ISSUE  |  |  |
| YOUR CONNECTION TO QUALITY & SERVICE              |                                                                                                                                                                                                 | 342 Assembly                      |                         | 1      |  |  |