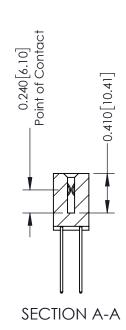

## **Contact Detail**

542-Wire Wrap .025 Sq.(0.64 Sq.) - Tail LG=.655(16.64) .100 [2.54] Contact Spacing x .200 [5.08] Row Spacing