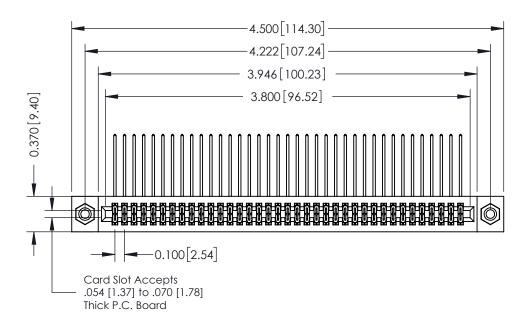

## **See Accompanying Pages for:**

- **Contact Bend Details**
- **Mounting Options**

| 342 / 392 Card Edge Connector |
|-------------------------------|
| Part Number: 392-074-558-208  |

342 ENG MASTER J.LEE DATE: OCT. 06/09 NTS SHEET 1 OF 3