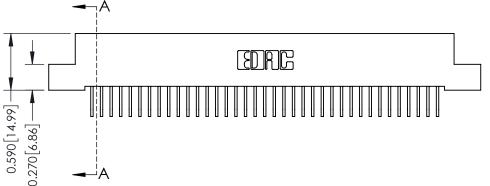

THIS IS A C.A.D. GENERATED DRAWING DO NOT MAKE MANUAL REVISIONS TO MASTER

ISSUE NUMBER

ORIGINAL

1

| 342 / 392 Card Edge Connector<br>Mounting Options |                                                                                                                                    | ACAD REFERENCE NO. 342 ENG MASTER |                         |        |  |  |
|---------------------------------------------------|------------------------------------------------------------------------------------------------------------------------------------|-----------------------------------|-------------------------|--------|--|--|
|                                                   |                                                                                                                                    | DRAWN: J.LEE                      | DATE: <b>OCT. 06/09</b> |        |  |  |
|                                                   |                                                                                                                                    | CHECKED:                          | DATE:                   |        |  |  |
| EDAC INC                                          | THESE DRAWINGS AND SPECIFICATIONS ARE THE PROPERTY OF EDAC INC.,AND SHALL NOT BE REPRODUCED,OR COPIED OR USED AS THE BASIS FOR THE | SCALE: NTS                        | SHEET :                 | 3 OF 3 |  |  |
| TORONTO, ONTARIO                                  |                                                                                                                                    | DRAWING NUMBER                    | •                       | ISSUE  |  |  |
| YOUR CONNECTION TO QUALITY & SERVICE              | MANUFACTURE OR SALE OF APPARATUS                                                                                                   | 342 Assembly                      |                         | 1      |  |  |