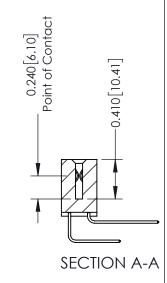

**Mounting Option** 08-#4-40 Unified Threaded Inserts **Contact Detail** 

558-90 Degree Bend (Code 541 Contacts) .100 [2.54] Contact Spacing x .200 [5.08] Row Spacing

342 Assembly

THIS IS A C.A.D. GENERATED DRAWING DO NOT MAKE MANUAL REVISIONS TO MASTER. ISSUE NUMBER

ORIGINAL

1

| 342 / 392 Series Card Edge Connector<br>Contact Bend Detail |                                                                                                                                     | ACAD REFERENCE NO. 342 ENG MASTER |             |          |          |
|-------------------------------------------------------------|-------------------------------------------------------------------------------------------------------------------------------------|-----------------------------------|-------------|----------|----------|
|                                                             |                                                                                                                                     | DRAWN:                            | J.LEE       | DATE: OC | T. 06/09 |
|                                                             |                                                                                                                                     | CHECKED:                          |             | DATE:    |          |
| EDAC INC                                                    | ARE THE PROPERTY OF EDAC INC.,AND — SHALL NOT BE REPRODUCED,OR COPIED OR USED AS THE BASIS FOR THE MANUFACTURE OR SALE OF APPARATUS | SCALE:                            | NTS         | SHEET :  | 2 OF 3   |
| TORONTO, ONTARIO                                            |                                                                                                                                     | DRAWING                           | NUMBER      |          | ISSUE    |
| YOUR CONNECTION TO QUALITY & SERVICE                        |                                                                                                                                     | 3                                 | 42 Assembly |          | 1        |