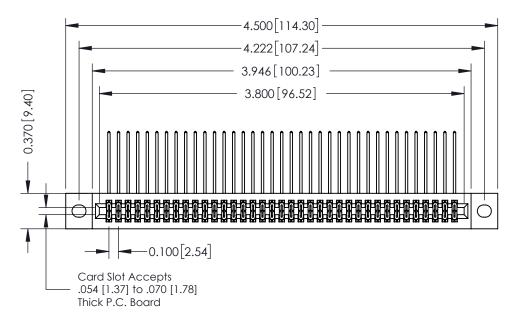

## **See Accompanying Pages for:**

- **Contact Bend Details**
- **Mounting Options**

342 / 392 Card Edge Connector Part Number: 392-074-559-202

| ACAD REFERENCE NO. 342 ENG MASTER |                  |  |  |  |
|-----------------------------------|------------------|--|--|--|
| DRAWN: J.LEE                      | DATE: OCT. 06/09 |  |  |  |
| CHECKED:                          | DATE:            |  |  |  |
| SCALE: NTS                        | SHEET 1 OF 3     |  |  |  |
| DRAWING NUMBER                    | ISSUE            |  |  |  |

342 Assembly

THIS IS A C.A.D. GENERATED DRAWING DO NOT MAKE MANUAL REVISIONS TO MASTER. ISSUE NUMBER

ORIGINAL

1

| 342 / 392 Series Card Edge Connector<br>Contact Bend Detail |                                                                                                                                   | ACAD REFERENCE NO. 342 ENG MASTER |             |                  |        |
|-------------------------------------------------------------|-----------------------------------------------------------------------------------------------------------------------------------|-----------------------------------|-------------|------------------|--------|
|                                                             |                                                                                                                                   | DRAWN:                            | J.LEE       | DATE: OCT. 06/09 |        |
|                                                             |                                                                                                                                   | CHECKED:                          |             | DATE:            |        |
| EDAC INC                                                    | ARE THE PROPERTY OF EDAC INC.,AND SHALL NOT BE REPRODUCED,OR COPIED OR USED AS THE BASIS FOR THE MANUFACTURE OR SALE OF APPARATUS | SCALE:                            | NTS         | SHEET :          | 2 OF 3 |
| TORONTO, ONTARIO                                            |                                                                                                                                   | DRAWING                           | NUMBER      |                  | ISSUE  |
| YOUR CONNECTION TO QUALITY & SERVICE                        |                                                                                                                                   | 3                                 | 42 Assembly |                  | 1      |