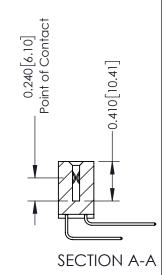

342 Assembly

THIS IS A C.A.D. GENERATED DRAWING DO NOT MAKE MANUAL REVISIONS TO MASTER. ISSUE NUMBER

ORIGINAL

1

| 342 / 392 Series Card Edge Connector<br>Contact Bend Detail |                                                                                                                                   | ACAD REFERENCE NO. 342 ENG MASTER |             |                  |        |
|-------------------------------------------------------------|-----------------------------------------------------------------------------------------------------------------------------------|-----------------------------------|-------------|------------------|--------|
|                                                             |                                                                                                                                   | DRAWN:                            | J.LEE       | DATE: OCT. 06/09 |        |
|                                                             |                                                                                                                                   | CHECKED:                          |             | DATE:            |        |
| EDAC INC                                                    | ARE THE PROPERTY OF EDAC INC.,AND SHALL NOT BE REPRODUCED,OR COPIED OR USED AS THE BASIS FOR THE MANUFACTURE OR SALE OF APPARATUS | SCALE:                            | NTS         | SHEET :          | 2 OF 3 |
| TORONTO, ONTARIO                                            |                                                                                                                                   | DRAWING                           | NUMBER      |                  | ISSUE  |
| YOUR CONNECTION TO QUALITY & SERVICE                        |                                                                                                                                   | 3                                 | 42 Assembly |                  | 1      |

**Mounting Option** 02-.128 (3.25) Wide Mounting Slots **Contact Detail** 

559-90 Degree Bend (Code 541 Contacts) .100 [2.54] Contact Spacing x .200 [5.08] Row Spacing