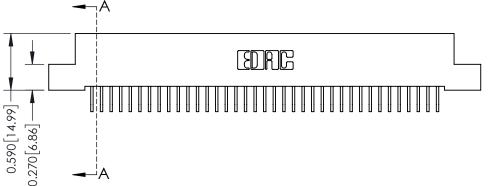

342 Assembly

THIS IS A C.A.D. GENERATED DRAWING DO NOT MAKE MANUAL REVISIONS TO MASTER. ISSUE NUMBER

ORIGINAL

1

| 342 / 392 Series Card Edge Connector<br>Contact Bend Detail |                                                                                                                                   | ACAD REFERENCE NO. 342 ENG MASTER |             |                  |        |
|-------------------------------------------------------------|-----------------------------------------------------------------------------------------------------------------------------------|-----------------------------------|-------------|------------------|--------|
|                                                             |                                                                                                                                   | DRAWN:                            | J.LEE       | DATE: OCT. 06/09 |        |
|                                                             |                                                                                                                                   | CHECKED:                          |             | DATE:            |        |
| EDAC INC                                                    | ARE THE PROPERTY OF EDAC INC.,AND SHALL NOT BE REPRODUCED,OR COPIED OR USED AS THE BASIS FOR THE MANUFACTURE OR SALE OF APPARATUS | SCALE:                            | NTS         | SHEET :          | 2 OF 3 |
| TORONTO, ONTARIO                                            |                                                                                                                                   | DRAWING                           | NUMBER      |                  | ISSUE  |
| YOUR CONNECTION TO QUALITY & SERVICE                        |                                                                                                                                   | 3                                 | 42 Assembly |                  | 1      |