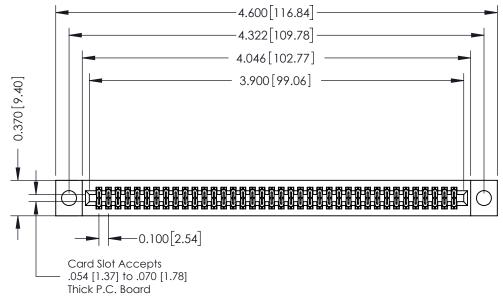

## **See Accompanying Pages for:**

- **Contact Bend Details**
- **Mounting Options**

342 / 392 Card Edge Connector Part Number: 392-076-520-204

YOUR CONNECTION TO QUALITY & SERVICE

CANADA

342 ENG MASTER J.LEE DATE: OCT. 06/09 SHEET 1 OF 3

342 Assembly

THIS IS A C.A.D. GENERATED DRAWING DO NOT MAKE MANUAL REVISIONS TO MASTER. ISSUE NUMBER

ORIGINAL

1

| 342 / 392 Series Card Edge Connector<br>Contact Bend Detail |                                                                                                                                                                                                  | ACAD REFERENCE NO. 342 ENG MASTER |             |                  |        |
|-------------------------------------------------------------|--------------------------------------------------------------------------------------------------------------------------------------------------------------------------------------------------|-----------------------------------|-------------|------------------|--------|
|                                                             |                                                                                                                                                                                                  | DRAWN:                            | J.LEE       | DATE: OCT. 06/09 |        |
|                                                             |                                                                                                                                                                                                  | CHECKED:                          |             | DATE:            |        |
| TORONTO, ONTARIO                                            | THESE DRAWINGS AND SPECIFICATIONS ARE THE PROPERTY OF EDAC INC. AND SHALL NOT BE REPRODUCED, OR COPIED OR USED AS THE BASIS FOR THE MANUFACTURE OR SALE OF APPARATUS WITHOUT WRITTEN PERMISSION. | SCALE:                            | NTS         | SHEET :          | 2 OF 3 |
|                                                             |                                                                                                                                                                                                  | DRAWING                           | NUMBER      |                  | ISSUE  |
| YOUR CONNECTION TO QUALITY & SERVICE                        |                                                                                                                                                                                                  | 3                                 | 42 Assembly |                  | 1      |