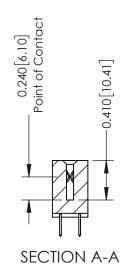

## **Contact Detail**

520-P.C. Tail .030x.018(0.76x0.46) - Tail LG=.185(4.70) .100 [2.54] Contact Spacing x .200 [5.08] Row Spacing