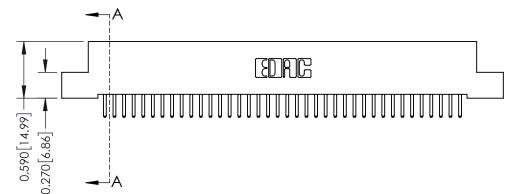

## **Mounting Option** 04-.156 (3.96) Dia. Mounting Holes 0.370 [9.40]

THIS IS A C.A.D. GENERATED DRAWING DO NOT MAKE MANUAL REVISIONS TO MASTER

ISSUE NUMBER

ORIGINAL

1

| 342 / 392 Card Edge Connector<br>Mounting Options |                                                                                                                                                                                                 | ACAD REFERENCE NO. 342 ENG MASTER |                         |        |  |  |
|---------------------------------------------------|-------------------------------------------------------------------------------------------------------------------------------------------------------------------------------------------------|-----------------------------------|-------------------------|--------|--|--|
|                                                   |                                                                                                                                                                                                 | DRAWN: J.LEE                      | DATE: <b>OCT. 06/09</b> |        |  |  |
|                                                   |                                                                                                                                                                                                 | CHECKED:                          | DATE:                   |        |  |  |
| TORONTO, ONTARIO                                  | THESE DRAWINGS AND SPECIFICATIONS ARE THE PROPERTY OF EDAC INC.,AND SHALL NOT BE REPRODUCED,OR COPIED OR USED AS THE BASIS FOR THE MANUFACTURE OR SALE OF APPARATUS WITHOUT WRITTEN PERMISSION. | SCALE: NTS                        | SHEET :                 | 3 OF 3 |  |  |
|                                                   |                                                                                                                                                                                                 | DRAWING NUMBER                    | •                       | ISSUE  |  |  |
| YOUR CONNECTION TO QUALITY & SERVICE              |                                                                                                                                                                                                 | 342 Assembly                      |                         | 1      |  |  |