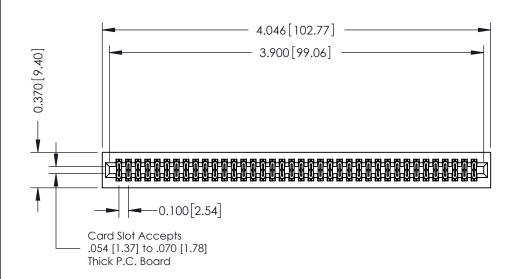

## **See Accompanying Pages for:**

- **Contact Bend Details**
- **Mounting Options**

| 342 / 392 Card Edge Connector |
|-------------------------------|
| Part Number: 392-076-542-201  |

YOUR CONNECTION TO QUALITY & SERVICE

342 ENG MASTER J.LEE DATE: OCT. 06/09 SHEET 1 OF 3

342 Assembly

THIS IS A C.A.D. GENERATED DRAWING DO NOT MAKE MANUAL REVISIONS TO MASTER. ISSUE NUMBER

ORIGINAL

1

| 342 / 392 Series Card Edge Connector<br>Contact Bend Detail |                                                                                                                                     | ACAD REFERENCE NO. 342 ENG MASTER |             |          |          |
|-------------------------------------------------------------|-------------------------------------------------------------------------------------------------------------------------------------|-----------------------------------|-------------|----------|----------|
|                                                             |                                                                                                                                     | DRAWN:                            | J.LEE       | DATE: OC | T. 06/09 |
|                                                             |                                                                                                                                     | CHECKED:                          |             | DATE:    |          |
| EDAC INC                                                    | ARE THE PROPERTY OF EDAC INC.,AND — SHALL NOT BE REPRODUCED,OR COPIED OR USED AS THE BASIS FOR THE MANUFACTURE OR SALE OF APPARATUS | SCALE:                            | NTS         | SHEET :  | 2 OF 3   |
| TORONTO, ONTARIO                                            |                                                                                                                                     | DRAWING                           | NUMBER      |          | ISSUE    |
| YOUR CONNECTION TO QUALITY & SERVICE                        |                                                                                                                                     | 3                                 | 42 Assembly |          | 1        |