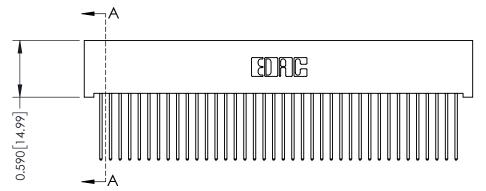

THIS IS A C.A.D. GENERATED DRAWING DO NOT MAKE MANUAL REVISIONS TO MASTER

ISSUE NUMBER

ORIGINAL

1

| 342 / 392 Card Edge Connector<br>Mounting Options |                                                                                                                                     | ACAD REFERENCE NO. 342 ENG MASTER |                         |        |  |  |
|---------------------------------------------------|-------------------------------------------------------------------------------------------------------------------------------------|-----------------------------------|-------------------------|--------|--|--|
|                                                   |                                                                                                                                     | DRAWN: J.LEE                      | DATE: <b>OCT. 06/09</b> |        |  |  |
|                                                   |                                                                                                                                     | CHECKED:                          | DATE:                   |        |  |  |
| EDAC INC                                          | ARE THE PROPERTY OF EDAC INC., AND SHALL NOT BE REPRODUCED, OR COPIED OR USED AS THE BASIS FOR THE MANUFACTURE OR SALE OF APPARATUS | SCALE: NTS                        | SHEET :                 | 3 OF 3 |  |  |
| TORONTO, ONTARIO                                  |                                                                                                                                     | DRAWING NUMBER                    | •                       | ISSUE  |  |  |
| YOUR CONNECTION TO QUALITY & SERVICE              |                                                                                                                                     | 342 Assembly                      |                         | 1      |  |  |