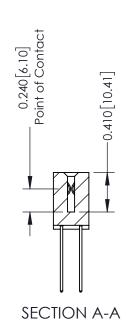

**Mounting Option** 01-No Mounting Lugs

**Contact Detail** 

542-Wire Wrap .025 Sq.(0.64 Sq.) - Tail LG=.655(16.64) .100 [2.54] Contact Spacing x .200 [5.08] Row Spacing

1

342 ENG MASTER J.LEE DATE: OCT. 06/09 SHEET 1 OF 3

342 Assembly

THIS IS A C.A.D. GENERATED DRAWING DO NOT MAKE MANUAL REVISIONS TO MASTER. ISSUE NUMBER

ORIGINAL

1

| 342 / 392 Series Card Edge Connector<br>Contact Bend Detail |                                                                                                                                     | ACAD REFERENCE NO. 342 ENG MASTER |             |          |          |
|-------------------------------------------------------------|-------------------------------------------------------------------------------------------------------------------------------------|-----------------------------------|-------------|----------|----------|
|                                                             |                                                                                                                                     | DRAWN:                            | J.LEE       | DATE: OC | T. 06/09 |
|                                                             |                                                                                                                                     | CHECKED:                          |             | DATE:    |          |
| EDAC INC                                                    | ARE THE PROPERTY OF EDAC INC.,AND — SHALL NOT BE REPRODUCED,OR COPIED OR USED AS THE BASIS FOR THE MANUFACTURE OR SALE OF APPARATUS | SCALE:                            | NTS         | SHEET :  | 2 OF 3   |
| TORONTO, ONTARIO                                            |                                                                                                                                     | DRAWING                           | NUMBER      |          | ISSUE    |
| YOUR CONNECTION TO QUALITY & SERVICE                        |                                                                                                                                     | 3                                 | 42 Assembly |          | 1        |