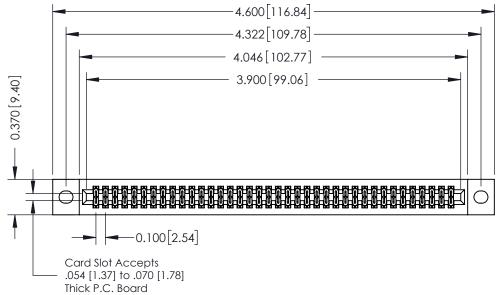

## **Mounting Option** 02-.128 (3.25) Wide Mounting Slots 0.370 [9.40]

## **See Accompanying Pages for:**

- **Contact Bend Details**
- **Mounting Options**

342 / 392 Card Edge Connector Part Number: 392-076-542-202

YOUR CONNECTION TO QUALITY & SERVICE

|   | ACAD REFERENCE NO | . 342 ENG MASTER |  |  |
|---|-------------------|------------------|--|--|
|   | DRAWN: J.LEE      | DATE: OCT. 06/09 |  |  |
|   | CHECKED:          | DATE:            |  |  |
|   | SCALE: NTS        | SHEET 1 OF 3     |  |  |
| ) | DRAWING NUMBER    | ISSUE            |  |  |