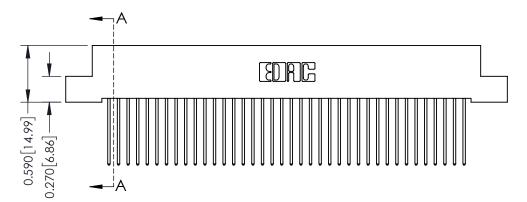

## **See Accompanying Pages for:**

- **Contact Bend Details**
- **Mounting Options**

342 / 392 Card Edge Connector Part Number: 392-076-542-202

YOUR CONNECTION TO QUALITY & SERVICE

|   | ACAD REFERENCE NO | . 342 ENG MASTER |  |  |
|---|-------------------|------------------|--|--|
|   | DRAWN: J.LEE      | DATE: OCT. 06/09 |  |  |
|   | CHECKED:          | DATE:            |  |  |
|   | SCALE: NTS        | SHEET 1 OF 3     |  |  |
| ) | DRAWING NUMBER    | ISSUE            |  |  |

342 Assembly

THIS IS A C.A.D. GENERATED DRAWING DO NOT MAKE MANUAL REVISIONS TO MASTER. ISSUE NUMBER

ORIGINAL

1

| 342 / 392 Series Card Edge | ACAD REFERENCE NO. 342 ENG MASTER                                                                                                                                                               |          |             |                  |        |
|----------------------------|-------------------------------------------------------------------------------------------------------------------------------------------------------------------------------------------------|----------|-------------|------------------|--------|
| Contact Bend Detail        |                                                                                                                                                                                                 |          | J.LEE       | DATE: OCT. 06/09 |        |
| Confider bend Defail       |                                                                                                                                                                                                 | CHECKED: |             | DATE:            |        |
|                            | THESE DRAWINGS AND SPECIFICATIONS ARE THE PROPERTY OF EDAC INC.,AND SHALL NOT BE REPRODUCED,OR COPIED OR USED AS THE BASIS FOR THE MANUFACTURE OR SALE OF APPARATUS WITHOUT WRITTEN PERMISSION. | SCALE:   | NTS         | SHEET :          | 2 OF 3 |
|                            |                                                                                                                                                                                                 | DRAWING  | NUMBER      |                  | ISSUE  |
|                            |                                                                                                                                                                                                 | 3        | 42 Assembly |                  | 1      |