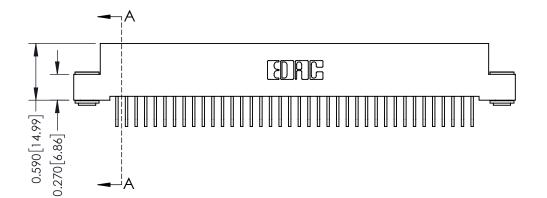

- **Contact Bend Details**
- **Mounting Options**

342 / 392 Card Edge Connector Part Number: 392-076-558-203

YOUR CONNECTION TO QUALITY & SERVICE

CANADA

342 ENG MASTER J.LEE DATE: OCT. 06/09 SHEET 1 OF 3

342 Assembly

THIS IS A C.A.D. GENERATED DRAWING DO NOT MAKE MANUAL REVISIONS TO MASTER

ISSUE NUMBER

ORIGINAL

1

| 342 / 392 Card Edge Connector<br>Mounting Options |                                                                                                                                                                                               | ACAD REFERENCE NO. 342 ENG MASTER |                         |        |  |  |
|---------------------------------------------------|-----------------------------------------------------------------------------------------------------------------------------------------------------------------------------------------------|-----------------------------------|-------------------------|--------|--|--|
|                                                   |                                                                                                                                                                                               | DRAWN: J.LEE                      | DATE: <b>OCT. 06/09</b> |        |  |  |
|                                                   |                                                                                                                                                                                               | CHECKED:                          | DATE:                   |        |  |  |
| TORONTO, ONTARIO                                  | THESE DRAWINGS AND SPECIFICATIONS ARE THE PROPERTY OF EDAC INCAND SHALL NOT BE REPRODUCED,OR COPIED OR USED AS THE BASIS FOR THE MANUFACTURE OR SALE OF APPARATUS WITHOUT WRITTEN PERMISSION. | SCALE: NTS                        | SHEET :                 | 3 OF 3 |  |  |
|                                                   |                                                                                                                                                                                               | DRAWING NUMBER                    | •                       | ISSUE  |  |  |
| YOUR CONNECTION TO QUALITY & SERVICE              |                                                                                                                                                                                               | 342 Assembly                      |                         | 1      |  |  |