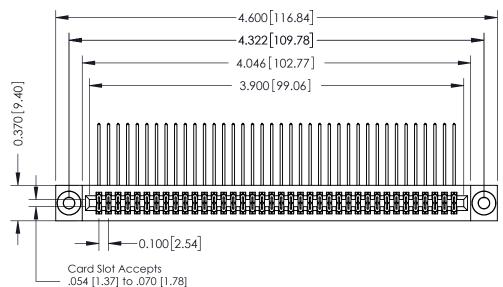

**Mounting Option** 03-.116 (2.95) I.D. Floating Eyelets

**Contact Detail** 

558-90 Degree Bend (Code 541 Contacts) .100 [2.54] Contact Spacing x .200 [5.08] Row Spacing

**See Accompanying Pages for:** 

Thick P.C. Board

- **Contact Bend Details**
- **Mounting Options**

342 / 392 Card Edge Connector Part Number: 392-076-558-203

YOUR CONNECTION TO QUALITY & SERVICE

CANADA

342 ENG MASTER J.LEE DATE: OCT. 06/09 SHEET 1 OF 3

342 Assembly

THIS IS A C.A.D. GENERATED DRAWING DO NOT MAKE MANUAL REVISIONS TO MASTER. ISSUE NUMBER

ORIGINAL

1

| 342 / 392 Series Card Edge Connector<br>Contact Bend Detail |                                                                                                                                                                                                  | ACAD REFERENCE NO. 342 ENG MASTER |             |                  |        |
|-------------------------------------------------------------|--------------------------------------------------------------------------------------------------------------------------------------------------------------------------------------------------|-----------------------------------|-------------|------------------|--------|
|                                                             |                                                                                                                                                                                                  | DRAWN:                            | J.LEE       | DATE: OCT. 06/09 |        |
|                                                             |                                                                                                                                                                                                  | CHECKED:                          |             | DATE:            |        |
| TORONTO, ONTARIO                                            | THESE DRAWINGS AND SPECIFICATIONS ARE THE PROPERTY OF EDAC INC. AND SHALL NOT BE REPRODUCED, OR COPIED OR USED AS THE BASIS FOR THE MANUFACTURE OR SALE OF APPARATUS WITHOUT WRITTEN PERMISSION. | SCALE:                            | NTS         | SHEET :          | 2 OF 3 |
|                                                             |                                                                                                                                                                                                  | DRAWING                           | NUMBER      |                  | ISSUE  |
| YOUR CONNECTION TO QUALITY & SERVICE                        |                                                                                                                                                                                                  | 3                                 | 42 Assembly |                  | 1      |