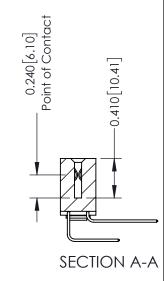

**Mounting Option** 03-.116 (2.95) I.D. Floating Eyelets

**Contact Detail** 

558-90 Degree Bend (Code 541 Contacts) .100 [2.54] Contact Spacing x .200 [5.08] Row Spacing

**See Accompanying Pages for:** 

Thick P.C. Board

- **Contact Bend Details**
- **Mounting Options**

342 / 392 Card Edge Connector Part Number: 392-076-558-203

YOUR CONNECTION TO QUALITY & SERVICE

CANADA

342 ENG MASTER J.LEE DATE: OCT. 06/09 SHEET 1 OF 3

342 Assembly

THIS IS A C.A.D. GENERATED DRAWING DO NOT MAKE MANUAL REVISIONS TO MASTER. ISSUE NUMBER

ORIGINAL

1

| 342 / 392 Series Card Edge Connector<br>Contact Bend Detail |                                                                                                                                                                                                  | ACAD REFERENCE NO. 342 ENG MASTER |             |                  |        |
|-------------------------------------------------------------|--------------------------------------------------------------------------------------------------------------------------------------------------------------------------------------------------|-----------------------------------|-------------|------------------|--------|
|                                                             |                                                                                                                                                                                                  | DRAWN:                            | J.LEE       | DATE: OCT. 06/09 |        |
|                                                             |                                                                                                                                                                                                  | CHECKED:                          |             | DATE:            |        |
| TORONTO, ONTARIO                                            | THESE DRAWINGS AND SPECIFICATIONS ARE THE PROPERTY OF EDAC INC. AND SHALL NOT BE REPRODUCED, OR COPIED OR USED AS THE BASIS FOR THE MANUFACTURE OR SALE OF APPARATUS WITHOUT WRITTEN PERMISSION. | SCALE:                            | NTS         | SHEET :          | 2 OF 3 |
|                                                             |                                                                                                                                                                                                  | DRAWING                           | NUMBER      |                  | ISSUE  |
| YOUR CONNECTION TO QUALITY & SERVICE                        |                                                                                                                                                                                                  | 3                                 | 42 Assembly |                  | 1      |