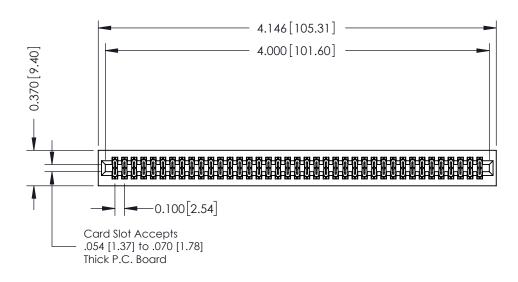

## **See Accompanying Pages for:**

- **Contact Bend Details**
- **Mounting Options**

342 / 392 Card Edge Connector Part Number: 392-078-540-201

YOUR CONNECTION TO QUALITY & SERVICE

|   | ACAD REFERENCE NO | . 342 ENG MASTER |  |  |
|---|-------------------|------------------|--|--|
|   | DRAWN: J.LEE      | DATE: OCT. 06/09 |  |  |
|   | CHECKED:          | DATE:            |  |  |
|   | SCALE: NTS        | SHEET 1 OF 3     |  |  |
| ) | DRAWING NUMBER    | ISSUE            |  |  |

342 Assembly

THIS IS A C.A.D. GENERATED DRAWING DO NOT MAKE MANUAL REVISIONS TO MASTER. ISSUE NUMBER

ORIGINAL

1

| 342 / 392 Series Card Edge | ACAD REFERENCE NO. 342 ENG MASTER                                                                                                                                                               |          |             |                  |        |
|----------------------------|-------------------------------------------------------------------------------------------------------------------------------------------------------------------------------------------------|----------|-------------|------------------|--------|
| Contact Bend Detail        |                                                                                                                                                                                                 |          | J.LEE       | DATE: OCT. 06/09 |        |
| Confider bend Defail       |                                                                                                                                                                                                 | CHECKED: |             | DATE:            |        |
| TORONTO, ONTARIO           | THESE DRAWINGS AND SPECIFICATIONS ARE THE PROPERTY OF EDAC INC.,AND SHALL NOT BE REPRODUCED,OR COPIED OR USED AS THE BASIS FOR THE MANUFACTURE OR SALE OF APPARATUS WITHOUT WRITTEN PERMISSION. | SCALE:   | NTS         | SHEET :          | 2 OF 3 |
|                            |                                                                                                                                                                                                 | DRAWING  | NUMBER      |                  | ISSUE  |
|                            |                                                                                                                                                                                                 | 3        | 42 Assembly |                  | 1      |