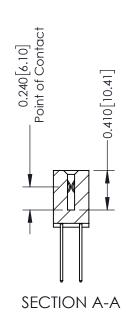

**Mounting Option** 01-No Mounting Lugs **Contact Detail** 

540-Wire Wrap .025 Sq.(0.64 Sq.) - Tail LG=.570(14.48) .100 [2.54] Contact Spacing x .200 [5.08] Row Spacing

342 Assembly

THIS IS A C.A.D. GENERATED DRAWING DO NOT MAKE MANUAL REVISIONS TO MASTER. ISSUE NUMBER

ORIGINAL

1

| 342 / 392 Series Card Edge | ACAD REFERENCE NO. 342 ENG MASTER                                                                                                                                                               |          |             |                  |        |
|----------------------------|-------------------------------------------------------------------------------------------------------------------------------------------------------------------------------------------------|----------|-------------|------------------|--------|
| Contact Bend Detail        |                                                                                                                                                                                                 |          | J.LEE       | DATE: OCT. 06/09 |        |
| Confider bend Defail       |                                                                                                                                                                                                 | CHECKED: |             | DATE:            |        |
| TORONTO, ONTARIO           | THESE DRAWINGS AND SPECIFICATIONS ARE THE PROPERTY OF EDAC INC.,AND SHALL NOT BE REPRODUCED,OR COPIED OR USED AS THE BASIS FOR THE MANUFACTURE OR SALE OF APPARATUS WITHOUT WRITTEN PERMISSION. | SCALE:   | NTS         | SHEET :          | 2 OF 3 |
|                            |                                                                                                                                                                                                 | DRAWING  | NUMBER      |                  | ISSUE  |
|                            |                                                                                                                                                                                                 | 3        | 42 Assembly |                  | 1      |