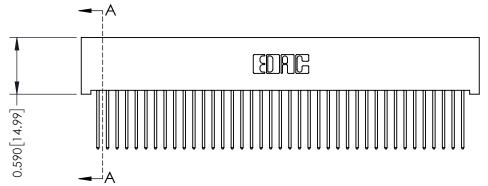

342 Assembly

THIS IS A C.A.D. GENERATED DRAWING DO NOT MAKE MANUAL REVISIONS TO MASTER. ISSUE NUMBER

ORIGINAL

1

| 342 / 392 Series Card Edge | ACAD REFERENCE NO. 342 ENG MASTER                                                                                                                                                               |          |             |                  |        |
|----------------------------|-------------------------------------------------------------------------------------------------------------------------------------------------------------------------------------------------|----------|-------------|------------------|--------|
| Contact Bend Detail        |                                                                                                                                                                                                 |          | J.LEE       | DATE: OCT. 06/09 |        |
| Confider bend Defail       |                                                                                                                                                                                                 | CHECKED: |             | DATE:            |        |
| TORONTO, ONTARIO           | THESE DRAWINGS AND SPECIFICATIONS ARE THE PROPERTY OF EDAC INC.,AND SHALL NOT BE REPRODUCED,OR COPIED OR USED AS THE BASIS FOR THE MANUFACTURE OR SALE OF APPARATUS WITHOUT WRITTEN PERMISSION. | SCALE:   | NTS         | SHEET :          | 2 OF 3 |
|                            |                                                                                                                                                                                                 | DRAWING  | NUMBER      |                  | ISSUE  |
|                            |                                                                                                                                                                                                 | 3        | 42 Assembly |                  | 1      |