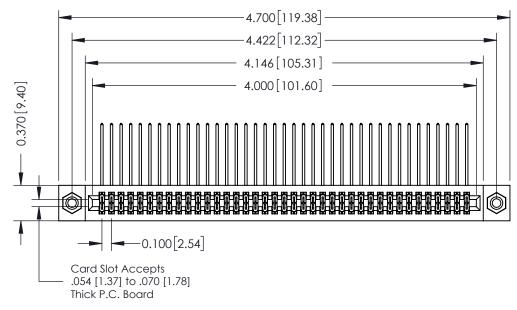

## **See Accompanying Pages for:**

- **Contact Bend Details**
- **Mounting Options**

342 / 392 Card Edge Connector Part Number: 392-078-559-208

YOUR CONNECTION TO QUALITY & SERVICE

342 ENG MASTER J.LEE DATE: OCT. 06/09 SHEET 1 OF 3

342 Assembly

THIS IS A C.A.D. GENERATED DRAWING DO NOT MAKE MANUAL REVISIONS TO MASTER. ISSUE NUMBER

ORIGINAL

1

| 342 / 392 Series Card Edge Connector<br>Contact Bend Detail |                                                                                                                                                                                                  | ACAD REFERENCE NO. 342 ENG MASTER |             |                  |        |
|-------------------------------------------------------------|--------------------------------------------------------------------------------------------------------------------------------------------------------------------------------------------------|-----------------------------------|-------------|------------------|--------|
|                                                             |                                                                                                                                                                                                  | DRAWN:                            | J.LEE       | DATE: OCT. 06/09 |        |
|                                                             |                                                                                                                                                                                                  | CHECKED:                          |             | DATE:            |        |
| TORONTO, ONTARIO                                            | THESE DRAWINGS AND SPECIFICATIONS ARE THE PROPERTY OF EDAC INC. AND SHALL NOT BE REPRODUCED, OR COPIED OR USED AS THE BASIS FOR THE MANUFACTURE OR SALE OF APPARATUS WITHOUT WRITTEN PERMISSION. | SCALE:                            | NTS         | SHEET :          | 2 OF 3 |
|                                                             |                                                                                                                                                                                                  | DRAWING                           | NUMBER      |                  | ISSUE  |
| YOUR CONNECTION TO QUALITY & SERVICE                        |                                                                                                                                                                                                  | 3                                 | 42 Assembly |                  | 1      |