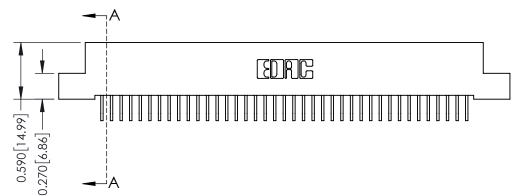

342 Assembly

THIS IS A C.A.D. GENERATED DRAWING DO NOT MAKE MANUAL REVISIONS TO MASTER. ISSUE NUMBER

ORIGINAL

1

| 342 / 392 Series Card Edge Connector<br>Contact Bend Detail |                                                                                                                                                                                                  | ACAD REFERENCE NO. 342 ENG MASTER |             |                  |        |
|-------------------------------------------------------------|--------------------------------------------------------------------------------------------------------------------------------------------------------------------------------------------------|-----------------------------------|-------------|------------------|--------|
|                                                             |                                                                                                                                                                                                  | DRAWN:                            | J.LEE       | DATE: OCT. 06/09 |        |
|                                                             |                                                                                                                                                                                                  | CHECKED:                          |             | DATE:            |        |
| TORONTO, ONTARIO                                            | THESE DRAWINGS AND SPECIFICATIONS ARE THE PROPERTY OF EDAC INC. AND SHALL NOT BE REPRODUCED, OR COPIED OR USED AS THE BASIS FOR THE MANUFACTURE OR SALE OF APPARATUS WITHOUT WRITTEN PERMISSION. | SCALE:                            | NTS         | SHEET :          | 2 OF 3 |
|                                                             |                                                                                                                                                                                                  | DRAWING                           | NUMBER      |                  | ISSUE  |
| YOUR CONNECTION TO QUALITY & SERVICE                        |                                                                                                                                                                                                  | 3                                 | 42 Assembly |                  | 1      |