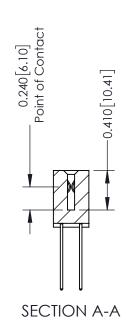

**Mounting Option** 01-No Mounting Lugs

**Contact Detail** 

542-Wire Wrap .025 Sq.(0.64 Sq.) - Tail LG=.655(16.64) .100 [2.54] Contact Spacing x .200 [5.08] Row Spacing

1

342 ENG MASTER J.LEE DATE: OCT. 06/09 SHEET 1 OF 3

342 Assembly

THIS IS A C.A.D. GENERATED DRAWING DO NOT MAKE MANUAL REVISIONS TO MASTER. ISSUE NUMBER

ORIGINAL

1

| 342 / 392 Series Card Edge Connector<br>Contact Bend Detail |                                                                                                                                     | ACAD REFERENCE NO. 342 ENG MASTER |             |          |          |
|-------------------------------------------------------------|-------------------------------------------------------------------------------------------------------------------------------------|-----------------------------------|-------------|----------|----------|
|                                                             |                                                                                                                                     | DRAWN:                            | J.LEE       | DATE: OC | T. 06/09 |
|                                                             |                                                                                                                                     | CHECKED:                          |             | DATE:    |          |
| EDAC INC                                                    | ARE THE PROPERTY OF EDAC INC.,AND — SHALL NOT BE REPRODUCED,OR COPIED OR USED AS THE BASIS FOR THE MANUFACTURE OR SALE OF APPARATUS | SCALE:                            | NTS         | SHEET :  | 2 OF 3   |
| TORONTO, ONTARIO                                            |                                                                                                                                     | DRAWING                           | NUMBER      |          | ISSUE    |
| YOUR CONNECTION TO QUALITY & SERVICE                        |                                                                                                                                     | 3                                 | 42 Assembly |          | 1        |