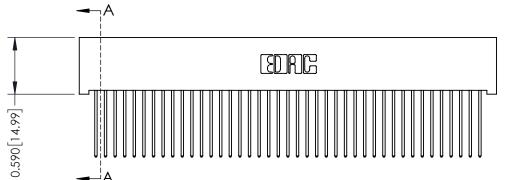

342 ENG MASTER J.LEE DATE: OCT. 06/09 SHEET 1 OF 3

342 Assembly

THIS IS A C.A.D. GENERATED DRAWING DO NOT MAKE MANUAL REVISIONS TO MASTER. ISSUE NUMBER

ORIGINAL

1

| 342 / 392 Series Card Edge Connector<br>Contact Bend Detail |                                                                                                                                     | ACAD REFERENCE NO. 342 ENG MASTER |             |          |          |
|-------------------------------------------------------------|-------------------------------------------------------------------------------------------------------------------------------------|-----------------------------------|-------------|----------|----------|
|                                                             |                                                                                                                                     | DRAWN:                            | J.LEE       | DATE: OC | T. 06/09 |
|                                                             |                                                                                                                                     | CHECKED:                          |             | DATE:    |          |
| EDAC INC                                                    | ARE THE PROPERTY OF EDAC INC.,AND — SHALL NOT BE REPRODUCED,OR COPIED OR USED AS THE BASIS FOR THE MANUFACTURE OR SALE OF APPARATUS | SCALE:                            | NTS         | SHEET :  | 2 OF 3   |
| TORONTO, ONTARIO                                            |                                                                                                                                     | DRAWING                           | NUMBER      |          | ISSUE    |
| YOUR CONNECTION TO QUALITY & SERVICE                        |                                                                                                                                     | 3                                 | 42 Assembly |          | 1        |