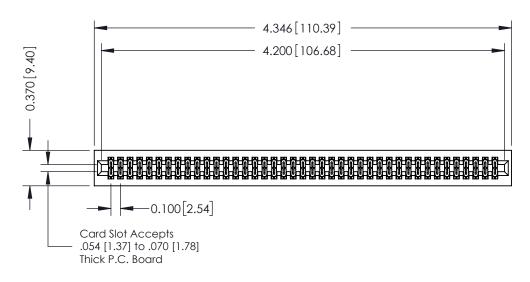

342 ENG MASTER J.LEE DATE: OCT. 06/09 SHEET 1 OF 3

342 Assembly

THIS IS A C.A.D. GENERATED DRAWING DO NOT MAKE MANUAL REVISIONS TO MASTER. ISSUE NUMBER

ORIGINAL

1

| 342 / 392 Series Card Edge Connector<br>Contact Bend Detail |                                                                                                                                     | ACAD REFERENCE NO. 342 ENG MASTER |             |          |          |
|-------------------------------------------------------------|-------------------------------------------------------------------------------------------------------------------------------------|-----------------------------------|-------------|----------|----------|
|                                                             |                                                                                                                                     | DRAWN:                            | J.LEE       | DATE: OC | T. 06/09 |
|                                                             |                                                                                                                                     | CHECKED:                          |             | DATE:    |          |
| EDAC INC                                                    | ARE THE PROPERTY OF EDAC INC.,AND — SHALL NOT BE REPRODUCED,OR COPIED OR USED AS THE BASIS FOR THE MANUFACTURE OR SALE OF APPARATUS | SCALE:                            | NTS         | SHEET :  | 2 OF 3   |
| TORONTO, ONTARIO                                            |                                                                                                                                     | DRAWING                           | NUMBER      |          | ISSUE    |
| YOUR CONNECTION TO QUALITY & SERVICE                        |                                                                                                                                     | 3                                 | 42 Assembly |          | 1        |