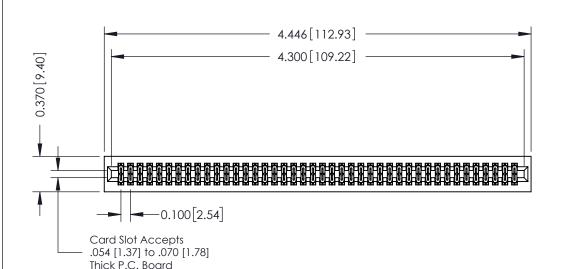

342 / 392 Card Edge Connector Part Number: 392-084-523-201

| ACAD REFERENCE NO. 342 ENG MASTER |                  |  |  |  |
|-----------------------------------|------------------|--|--|--|
| DRAWN: J.LEE                      | DATE: OCT. 06/09 |  |  |  |
| CHECKED:                          | DATE:            |  |  |  |
| SCALE: NTS                        | SHEET 1 OF 3     |  |  |  |
| DRAWING NUMBER                    | ISSUE            |  |  |  |

342 Assembly

THIS IS A C.A.D. GENERATED DRAWING DO NOT MAKE MANUAL REVISIONS TO MASTER. ISSUE NUMBER

ORIGINAL

1

| 342 / 392 Series Card Edge Connector<br>Contact Bend Detail |                                                                                                                                   | ACAD REFERENCE NO. 342 ENG MASTER |             |                  |        |
|-------------------------------------------------------------|-----------------------------------------------------------------------------------------------------------------------------------|-----------------------------------|-------------|------------------|--------|
|                                                             |                                                                                                                                   | DRAWN:                            | J.LEE       | DATE: OCT. 06/09 |        |
|                                                             |                                                                                                                                   | CHECKED:                          |             | DATE:            |        |
| EDAC INC                                                    | ARE THE PROPERTY OF EDAC INC.,AND SHALL NOT BE REPRODUCED,OR COPIED OR USED AS THE BASIS FOR THE MANUFACTURE OR SALE OF APPARATUS | SCALE:                            | NTS         | SHEET :          | 2 OF 3 |
| TORONTO, ONTARIO                                            |                                                                                                                                   | DRAWING                           | NUMBER      |                  | ISSUE  |
| YOUR CONNECTION TO QUALITY & SERVICE                        |                                                                                                                                   | 3                                 | 42 Assembly |                  | 1      |