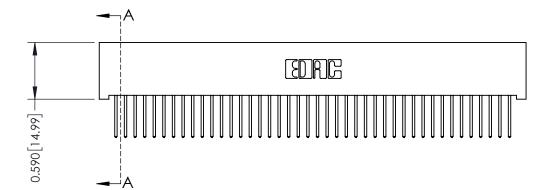

342 Assembly

THIS IS A C.A.D. GENERATED DRAWING DO NOT MAKE MANUAL REVISIONS TO MASTER. ISSUE NUMBER

ORIGINAL

1

| 342 / 392 Series Card Edge Connector<br>Contact Bend Detail |                                                                                                                                   | ACAD REFERENCE NO. 342 ENG MASTER |             |                  |        |
|-------------------------------------------------------------|-----------------------------------------------------------------------------------------------------------------------------------|-----------------------------------|-------------|------------------|--------|
|                                                             |                                                                                                                                   | DRAWN:                            | J.LEE       | DATE: OCT. 06/09 |        |
|                                                             |                                                                                                                                   | CHECKED:                          |             | DATE:            |        |
| EDAC INC                                                    | ARE THE PROPERTY OF EDAC INC.,AND SHALL NOT BE REPRODUCED,OR COPIED OR USED AS THE BASIS FOR THE MANUFACTURE OR SALE OF APPARATUS | SCALE:                            | NTS         | SHEET :          | 2 OF 3 |
| TORONTO, ONTARIO                                            |                                                                                                                                   | DRAWING                           | NUMBER      |                  | ISSUE  |
| YOUR CONNECTION TO QUALITY & SERVICE                        |                                                                                                                                   | 3                                 | 42 Assembly |                  | 1      |