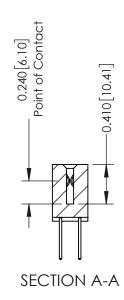

**Mounting Option** 01-No Mounting Lugs **Contact Detail** 

523-P.C. Tail .025 Sq.(0.64 Sq.) - Tail LG=.400(10.16) .100 [2.54] Contact Spacing x .200 [5.08] Row Spacing

**See Accompanying Pages for:** 

- **Contact Bend Details**
- **Mounting Options**