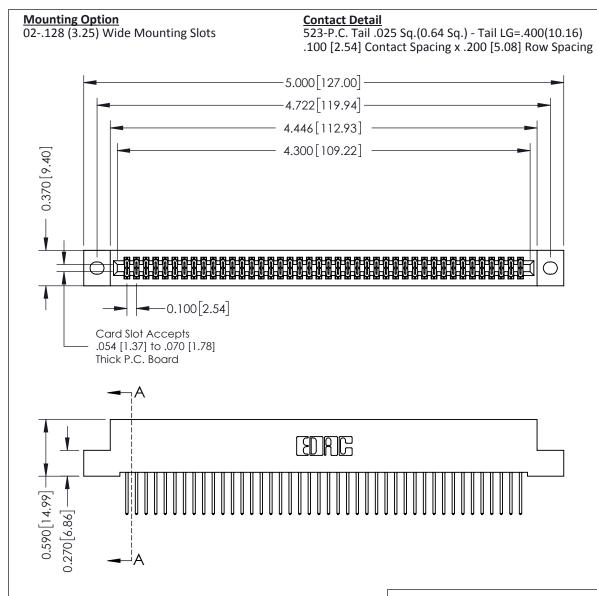

0.410[10.41] SECTION A-A

**See Accompanying Pages for:** 

- **Contact Bend Details**
- **Mounting Options**

342 / 392 Card Edge Connector Part Number: 392-084-523-202

YOUR CONNECTION TO QUALITY & SERVICE

CANADA

THIS IS A C.A.D. GENERATED DRAWING DO NOT MAKE MANUAL REVISIONS TO MASTER

ISSUE NUMBER

ORIGINAL

1

| 342 / 392 Card Edge Connector<br>Mounting Options |                                                                                                                                                                                                 | ACAD REFERENCE NO. 342 ENG MASTER |                         |        |  |  |
|---------------------------------------------------|-------------------------------------------------------------------------------------------------------------------------------------------------------------------------------------------------|-----------------------------------|-------------------------|--------|--|--|
|                                                   |                                                                                                                                                                                                 | DRAWN: J.LEE                      | DATE: <b>OCT. 06/09</b> |        |  |  |
|                                                   |                                                                                                                                                                                                 | CHECKED:                          | DATE:                   |        |  |  |
| TORONTO, ONTARIO                                  | THESE DRAWINGS AND SPECIFICATIONS ARE THE PROPERTY OF EDAC INC.,AND SHALL NOT BE REPRODUCED,OR COPIED OR USED AS THE BASIS FOR THE MANUFACTURE OR SALE OF APPARATUS WITHOUT WRITTEN PERMISSION. | SCALE: NTS                        | SHEET :                 | 3 OF 3 |  |  |
|                                                   |                                                                                                                                                                                                 | DRAWING NUMBER                    | •                       | ISSUE  |  |  |
| YOUR CONNECTION TO QUALITY & SERVICE              |                                                                                                                                                                                                 | 342 Assembly                      |                         | 1      |  |  |