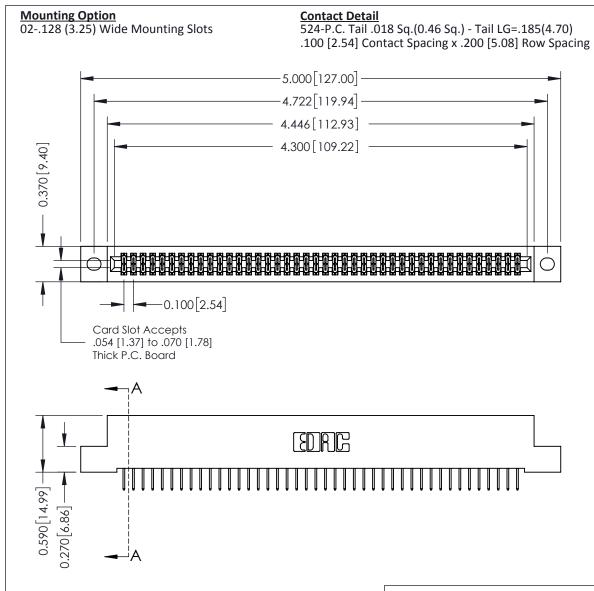

0.410[10.41] SECTION A-A

**See Accompanying Pages for:** 

- **Contact Bend Details**
- **Mounting Options**

342 / 392 Card Edge Connector Part Number: 392-084-524-202

| ACAD REFERENCE NO. 342 ENG MASTER |                  |  |  |  |
|-----------------------------------|------------------|--|--|--|
| DRAWN: J.LEE                      | DATE: OCT. 06/09 |  |  |  |
| CHECKED:                          | DATE:            |  |  |  |
| SCALE: NTS                        | SHEET 1 OF 3     |  |  |  |
| DRAWING NUMBER                    | ISSUE            |  |  |  |

342 Assembly

THIS IS A C.A.D. GENERATED DRAWING DO NOT MAKE MANUAL REVISIONS TO MASTER. ISSUE NUMBER

ORIGINAL

1

| 342 / 392 Series Card Edge Connector<br>Contact Bend Detail |                                                                                                                                    | ACAD REFERENCE NO. 342 ENG MASTER |             |                  |        |
|-------------------------------------------------------------|------------------------------------------------------------------------------------------------------------------------------------|-----------------------------------|-------------|------------------|--------|
|                                                             |                                                                                                                                    | DRAWN:                            | J.LEE       | DATE: OCT. 06/09 |        |
|                                                             |                                                                                                                                    | CHECKED:                          |             | DATE:            |        |
| EDAC INC                                                    | ARE THE PROPERTY OF EDAC INC. AND SHALL NOT BE REPRODUCED, OR COPIED OR USED AS THE BASIS FOR THE MANUFACTURE OR SALE OF APPARATUS | SCALE:                            | NTS         | SHEET :          | 2 OF 3 |
| TORONTO, ONTARIO                                            |                                                                                                                                    | DRAWING                           | NUMBER      |                  | ISSUE  |
| YOUR CONNECTION TO QUALITY & SERVICE                        |                                                                                                                                    | 3                                 | 42 Assembly |                  | 1      |