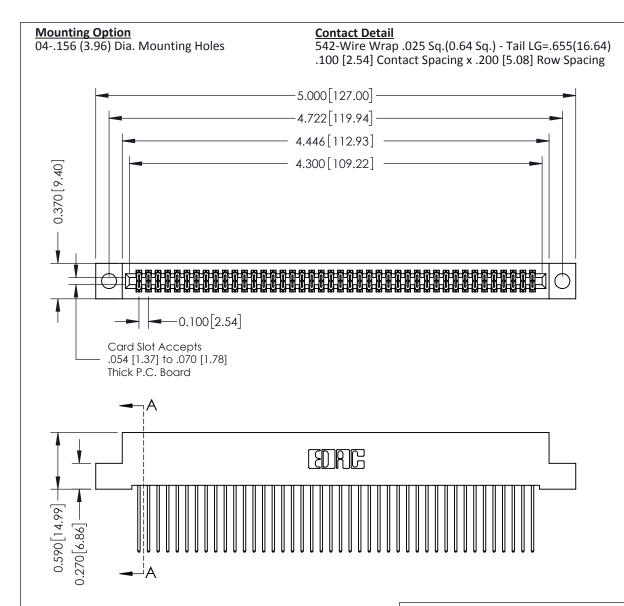

0.410[10.41] **SECTION A-A** 

## **See Accompanying Pages for:**

- **Contact Bend Details**
- **Mounting Options**

342 / 392 Card Edge Connector Part Number: 392-084-542-204

| ACAD REFERENCE NO. 342 ENG MASTER |                  |  |  |  |
|-----------------------------------|------------------|--|--|--|
| DRAWN: J.LEE                      | DATE: OCT. 06/09 |  |  |  |
| CHECKED:                          | DATE:            |  |  |  |
| SCALE: NTS                        | SHEET 1 OF 3     |  |  |  |
| DRAWING NUMBER                    | ISSUE            |  |  |  |

342 Assembly

THIS IS A C.A.D. GENERATED DRAWING DO NOT MAKE MANUAL REVISIONS TO MASTER. ISSUE NUMBER

ORIGINAL

1

| 342 / 392 Series Card Edge Connector<br>Contact Bend Detail |                                                                                                                                   | ACAD REFERENCE NO. 342 ENG MASTER |             |                  |        |
|-------------------------------------------------------------|-----------------------------------------------------------------------------------------------------------------------------------|-----------------------------------|-------------|------------------|--------|
|                                                             |                                                                                                                                   | DRAWN:                            | J.LEE       | DATE: OCT. 06/09 |        |
|                                                             |                                                                                                                                   | CHECKED:                          |             | DATE:            |        |
| EDAC INC                                                    | ARE THE PROPERTY OF EDAC INC.,AND SHALL NOT BE REPRODUCED,OR COPIED OR USED AS THE BASIS FOR THE MANUFACTURE OR SALE OF APPARATUS | SCALE:                            | NTS         | SHEET :          | 2 OF 3 |
| TORONTO, ONTARIO                                            |                                                                                                                                   | DRAWING                           | NUMBER      |                  | ISSUE  |
| YOUR CONNECTION TO QUALITY & SERVICE                        |                                                                                                                                   | 3                                 | 42 Assembly |                  | 1      |