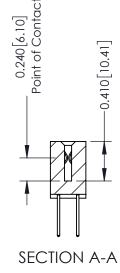

342 Assembly

THIS IS A C.A.D. GENERATED DRAWING DO NOT MAKE MANUAL REVISIONS TO MASTER. ISSUE NUMBER

ORIGINAL

1

| 342 / 392 Series Card Edge Connector |                                                                                                                                                                                                 |          | ACAD REFERENCE NO. 342 ENG MASTER |                  |        |  |
|--------------------------------------|-------------------------------------------------------------------------------------------------------------------------------------------------------------------------------------------------|----------|-----------------------------------|------------------|--------|--|
| Contact Bend Detail                  |                                                                                                                                                                                                 | DRAWN:   | J.LEE                             | DATE: OCT. 06/09 |        |  |
|                                      |                                                                                                                                                                                                 | CHECKED: |                                   | DATE:            |        |  |
| TORONTO, ONTARIO                     | THESE DRAWINGS AND SPECIFICATIONS ARE THE PROPERTY OF EDAC INC.,AND SHALL NOT BE REPRODUCED,OR COPIED OR USED AS THE BASIS FOR THE MANUFACTURE OR SALE OF APPARATUS WITHOUT WRITTEN PERMISSION. | SCALE:   | NTS                               | SHEET :          | 2 OF 3 |  |
|                                      |                                                                                                                                                                                                 | DRAWING  | NUMBER                            |                  | ISSUE  |  |
| YOUR CONNECTION TO QUALITY & SERVICE |                                                                                                                                                                                                 | 3        | 42 Assembly                       |                  | 1      |  |