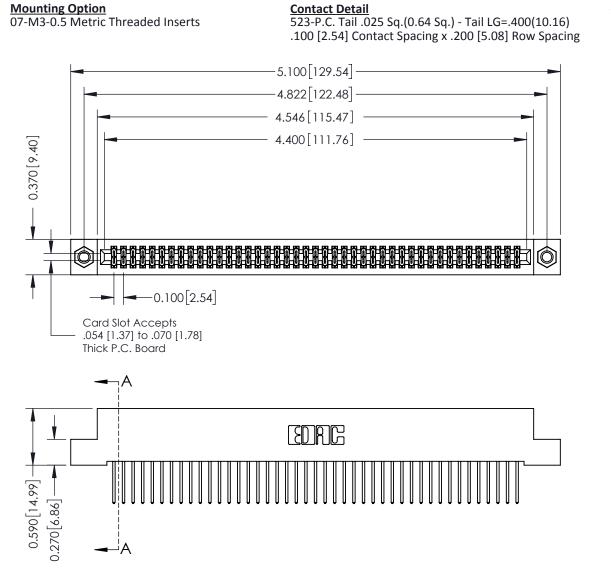

THIS IS A C.A.D. GENERATED DRAWING DO NOT MAKE MANUAL REVISIONS TO MASTER

ISSUE NUMBER

ORIGINAL

1

| 342 / 392 Card Edge Conne                                            | ACAD REFERENCE NO. 342 ENG MASTER                                                                                                                                                               |                |                         |        |
|----------------------------------------------------------------------|-------------------------------------------------------------------------------------------------------------------------------------------------------------------------------------------------|----------------|-------------------------|--------|
| Mounting Options                                                     |                                                                                                                                                                                                 | DRAWN: J.LEE   | DATE: <b>OCT. 06/09</b> |        |
| Moorning Ophons                                                      | CHECKED:                                                                                                                                                                                        | DATE:          |                         |        |
| EDAC INC TORONTO, ONTARIO CANADA OUR CONNECTION TO QUALITY & SERVICE | THESE DRAWINGS AND SPECIFICATIONS ARE THE PROPERTY OF EDAC INC.,AND SHALL NOT BE REPRODUCED,OR COPIED OR USED AS THE BASIS FOR THE MANUFACTURE OR SALE OF APPARATUS WITHOUT WRITTEN PERMISSION. | SCALE: NTS     | SHEET :                 | 3 OF 3 |
|                                                                      |                                                                                                                                                                                                 | DRAWING NUMBER | •                       | ISSUE  |
|                                                                      |                                                                                                                                                                                                 | 342 Assembly   |                         | 1      |