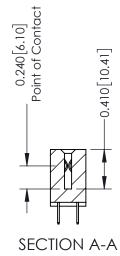

342 Assembly

THIS IS A C.A.D. GENERATED DRAWING DO NOT MAKE MANUAL REVISIONS TO MASTER. ISSUE NUMBER

ORIGINAL

1

| 342 / 392 Series Card Edge Connector<br>Contact Bend Detail |                                   | ACAD REFERENCE NO. 342 ENG MASTER |             |          |          |
|-------------------------------------------------------------|-----------------------------------|-----------------------------------|-------------|----------|----------|
|                                                             |                                   | DRAWN:                            | J.LEE       | DATE: OC | T. 06/09 |
|                                                             |                                   | CHECKED                           | ):          | DATE:    |          |
| EDAC INC                                                    | ARE THE PROPERTY OF EDAC INC.,AND | SCALE:                            | NTS         | SHEET :  | 2 OF 3   |
| TORONTO, ONTARIO                                            |                                   | DRAWING                           | NUMBER      |          | ISSUE    |
| YOUR CONNECTION TO QUALITY & SERVICE                        | MANUFACTURE OR SALE OF APPARATUS  | 3                                 | 42 Assembly |          | 1        |