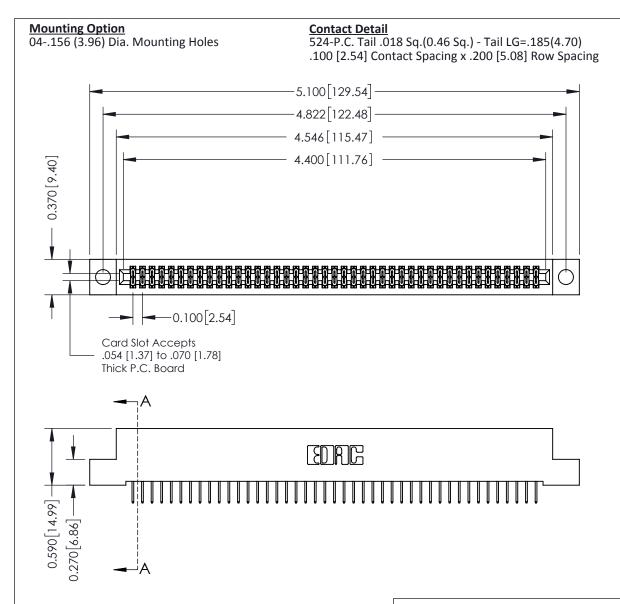

## **See Accompanying Pages for:**

- **Contact Bend Details**
- **Mounting Options**

| 342 / 392 Card Edge Connector |
|-------------------------------|
| Part Number: 392-086-524-204  |

| ACAD REFERENCE NO. 342 ENG MASTER |                  |  |  |  |
|-----------------------------------|------------------|--|--|--|
| DRAWN: J.LEE                      | DATE: OCT. 06/09 |  |  |  |
| CHECKED:                          | DATE:            |  |  |  |
| SCALE: NTS                        | SHEET 1 OF 3     |  |  |  |
| DRAWING NUMBER                    | ISSUE            |  |  |  |

THIS IS A C.A.D. GENERATED DRAWING DO NOT MAKE MANUAL REVISIONS TO MASTER

ISSUE NUMBER

ORIGINAL

1

| 342 / 392 Card Edge Connector<br>Mounting Options |                                  | ACAD REFERENCE NO. 342 ENG MASTER |         |           |  |
|---------------------------------------------------|----------------------------------|-----------------------------------|---------|-----------|--|
|                                                   |                                  | DRAWN: J.LEE                      | DATE: O | CT. 06/09 |  |
|                                                   |                                  | CHECKED:                          | DATE:   |           |  |
| EDAC INC                                          | ARE THE REARESTY OF FRACTING AND | SCALE: NTS                        | SHEET : | 3 OF 3    |  |
| TORONTO, ONTARIO                                  |                                  | DRAWING NUMBER                    | •       | ISSUE     |  |
| YOUR CONNECTION TO QUALITY & SERVICE              | MANUFACTURE OR SALE OF APPARATUS | 342 Assembly                      |         | 1         |  |