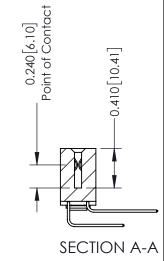

## **See Accompanying Pages for:**

- **Contact Bend Details**
- **Mounting Options**

342 / 392 Card Edge Connector Part Number: 392-086-559-203

YOUR CONNECTION TO QUALITY & SERVICE

342 ENG MASTER J.LEE DATE: OCT. 06/09 SHEET 1 OF 3