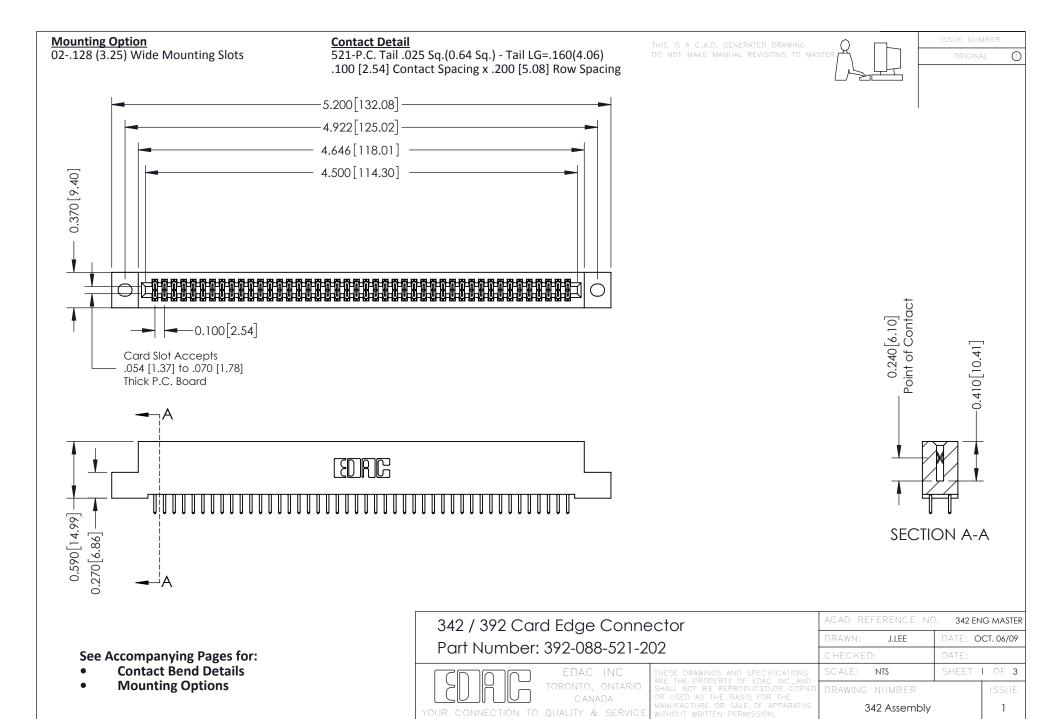

THIS IS A C.A.D. GENERATED DRAWING DO NOT MAKE MANUAL REVISIONS TO MASTER. ISSUE NUMBER

ORIGINAL

1



| 342 / 392 Series Card Edge Connector<br>Contact Bend Detail |                                                                                                                                                                                                  | ACAD REFERENCE NO. 342 ENG MASTER |             |                  |        |
|-------------------------------------------------------------|--------------------------------------------------------------------------------------------------------------------------------------------------------------------------------------------------|-----------------------------------|-------------|------------------|--------|
|