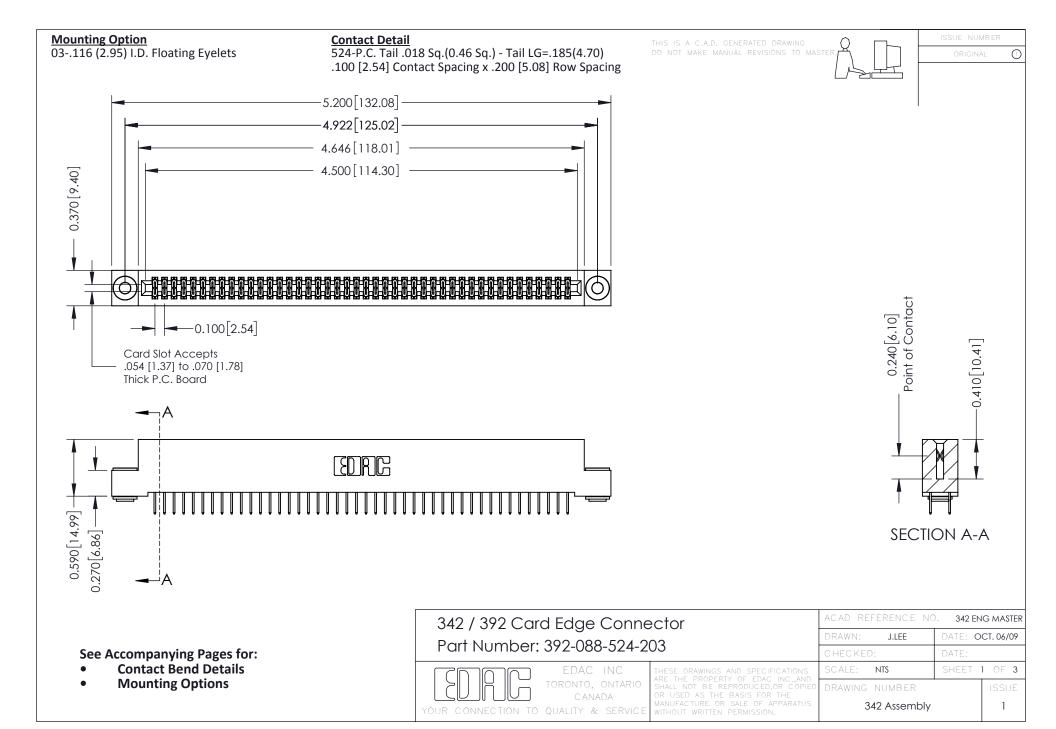

THIS IS A C.A.D. GENERATED DRAWING DO NOT MAKE MANUAL REVISIONS TO MASTER. ISSUE NUMBER

ORIGINAL

1



| 342 / 392 Series Card Edge Connector<br>Contact Bend Detail |                                                                                                                                                                                                  | ACAD REFERENCE NO. 342 ENG MASTER |             |                  |        |
|-------------------------------------------------------------|--------------------------------------------------------------------------------------------------------------------------------------------------------------------------------------------------|-----------------------------------|-------------|------------------|--------|
|