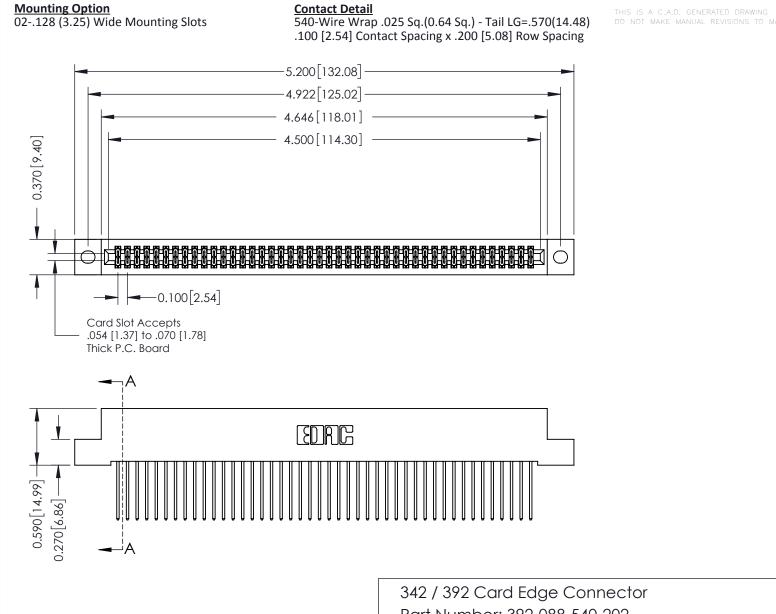

Part Number: 392-088-540-202

342 ENG MASTER J.LEE DATE: OCT. 06/09 SHEET 1 OF 3

SECTION A-A

0.410[10.41]

**Contact Bend Details Mounting Options** 

**See Accompanying Pages for:** 

YOUR CONNECTION TO QUALITY & SERVICE

342 Assembly

THIS IS A C.A.D. GENERATED DRAWING DO NOT MAKE MANUAL REVISIONS TO MASTER. ISSUE NUMBER

ORIGINAL

1

| 342 / 392 Series Card Edge Connector<br>Contact Bend Detail |                                                                                                                                                                                                  | ACAD REFERENCE NO. 342 ENG MASTER |             |                  |        |
|-------------------------------------------------------------|--------------------------------------------------------------------------------------------------------------------------------------------------------------------------------------------------|-----------------------------------|-------------|------------------|--------|
|                                                             |                                                                                                                                                                                                  | DRAWN:                            | J.LEE       | DATE: OCT. 06/09 |        |
|                                                             |                                                                                                                                                                                                  | CHECKED:                          |             | DATE:            |        |
| TORONTO, ONTARIO                                            | THESE DRAWINGS AND SPECIFICATIONS ARE THE PROPERTY OF EDAC INC. AND SHALL NOT BE REPRODUCED, OR COPIED OR USED AS THE BASIS FOR THE MANUFACTURE OR SALE OF APPARATUS WITHOUT WRITTEN PERMISSION. | SCALE:                            | NTS         | SHEET :          | 2 OF 3 |
|                                                             |                                                                                                                                                                                                  | DRAWING                           | NUMBER      |                  | ISSUE  |
| YOUR CONNECTION TO QUALITY & SERVICE                        |                                                                                                                                                                                                  | 3                                 | 42 Assembly |                  | 1      |