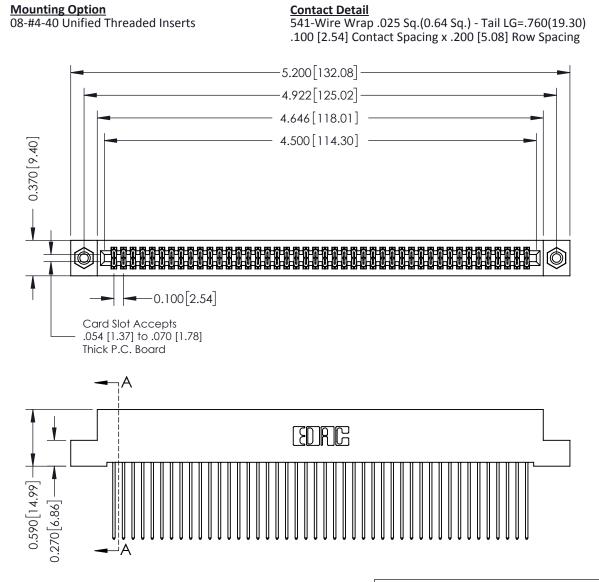

## **See Accompanying Pages for:**

- **Contact Bend Details**
- **Mounting Options**

342 / 392 Card Edge Connector Part Number: 392-088-541-208

YOUR CONNECTION TO QUALITY & SERVICE

CANADA

342 ENG MASTER J.LEE DATE: OCT. 06/09 SHEET 1 OF 3

342 Assembly

THIS IS A C.A.D. GENERATED DRAWING DO NOT MAKE MANUAL REVISIONS TO MASTER. ISSUE NUMBER

ORIGINAL

1

| 342 / 392 Series Card Edge Connector<br>Contact Bend Detail |                                                                                                                                                                                                  | ACAD REFERENCE NO. 342 ENG MASTER |             |                  |        |
|-------------------------------------------------------------|--------------------------------------------------------------------------------------------------------------------------------------------------------------------------------------------------|-----------------------------------|-------------|------------------|--------|
|                                                             |                                                                                                                                                                                                  | DRAWN:                            | J.LEE       | DATE: OCT. 06/09 |        |
|                                                             |                                                                                                                                                                                                  | CHECKED:                          |             | DATE:            |        |
| TORONTO, ONTARIO                                            | THESE DRAWINGS AND SPECIFICATIONS ARE THE PROPERTY OF EDAC INC. AND SHALL NOT BE REPRODUCED, OR COPIED OR USED AS THE BASIS FOR THE MANUFACTURE OR SALE OF APPARATUS WITHOUT WRITTEN PERMISSION. | SCALE:                            | NTS         | SHEET :          | 2 OF 3 |
|                                                             |                                                                                                                                                                                                  | DRAWING                           | NUMBER      |                  | ISSUE  |
| YOUR CONNECTION TO QUALITY & SERVICE                        |                                                                                                                                                                                                  | 3                                 | 42 Assembly |                  | 1      |

THIS IS A C.A.D. GENERATED DRAWING DO NOT MAKE MANUAL REVISIONS TO MASTER

ISSUE NUMBER

ORIGINAL

1

| 342 / 392 Card Edge Connector<br>Mounting Options |                                                                                                                                                                                               | ACAD REFERENCE NO. 342 ENG MASTER |                         |        |  |  |
|---------------------------------------------------|-----------------------------------------------------------------------------------------------------------------------------------------------------------------------------------------------|-----------------------------------|-------------------------|--------|--|--|
|                                                   |                                                                                                                                                                                               | DRAWN: J.LEE                      | DATE: <b>OCT. 06/09</b> |        |  |  |
|                                                   |                                                                                                                                                                                               | CHECKED:                          | DATE:                   |        |  |  |
| TORONTO, ONTARIO                                  | THESE DRAWINGS AND SPECIFICATIONS ARE THE PROPERTY OF EDAC INCAND SHALL NOT BE REPRODUCED,OR COPIED OR USED AS THE BASIS FOR THE MANUFACTURE OR SALE OF APPARATUS WITHOUT WRITTEN PERMISSION. | SCALE: NTS                        | SHEET :                 | 3 OF 3 |  |  |
|                                                   |                                                                                                                                                                                               | DRAWING NUMBER                    | •                       | ISSUE  |  |  |
| YOUR CONNECTION TO QUALITY & SERVICE              |                                                                                                                                                                                               | 342 Assembly                      |                         | 1      |  |  |