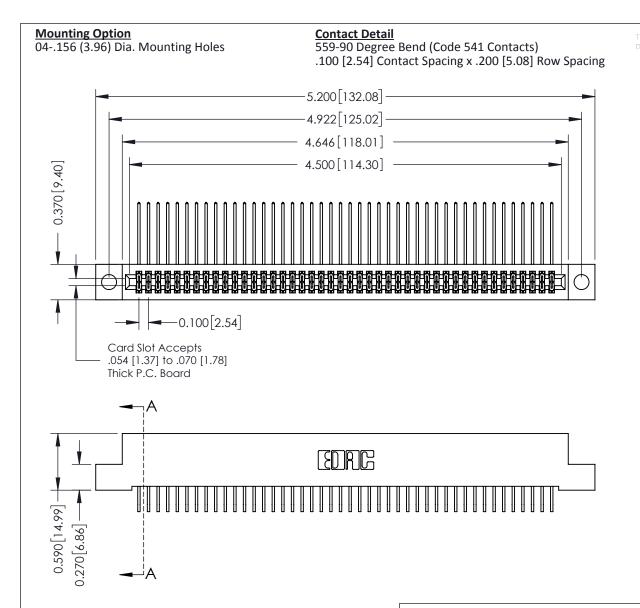

## **See Accompanying Pages for:**

- **Contact Bend Details**
- **Mounting Options**

342 / 392 Card Edge Connector Part Number: 392-088-559-204

YOUR CONNECTION TO QUALITY & SERVICE

342 ENG MASTER J.LEE DATE: OCT. 06/09 SHEET 1 OF 3

342 Assembly

THIS IS A C.A.D. GENERATED DRAWING DO NOT MAKE MANUAL REVISIONS TO MASTER. ISSUE NUMBER

ORIGINAL

1

| 342 / 392 Series Card Edge Connector<br>Contact Bend Detail |                                                                                                                                                                                                  | ACAD REFERENCE NO. 342 ENG MASTER |             |                  |        |
|-------------------------------------------------------------|--------------------------------------------------------------------------------------------------------------------------------------------------------------------------------------------------|-----------------------------------|-------------|------------------|--------|
|                                                             |                                                                                                                                                                                                  | DRAWN:                            | J.LEE       | DATE: OCT. 06/09 |        |
|                                                             |                                                                                                                                                                                                  | CHECKED:                          |             | DATE:            |        |
| TORONTO, ONTARIO                                            | THESE DRAWINGS AND SPECIFICATIONS ARE THE PROPERTY OF EDAC INC. AND SHALL NOT BE REPRODUCED, OR COPIED OR USED AS THE BASIS FOR THE MANUFACTURE OR SALE OF APPARATUS WITHOUT WRITTEN PERMISSION. | SCALE:                            | NTS         | SHEET :          | 2 OF 3 |
|                                                             |                                                                                                                                                                                                  | DRAWING                           | NUMBER      |                  | ISSUE  |
| YOUR CONNECTION TO QUALITY & SERVICE                        |                                                                                                                                                                                                  | 3                                 | 42 Assembly |                  | 1      |