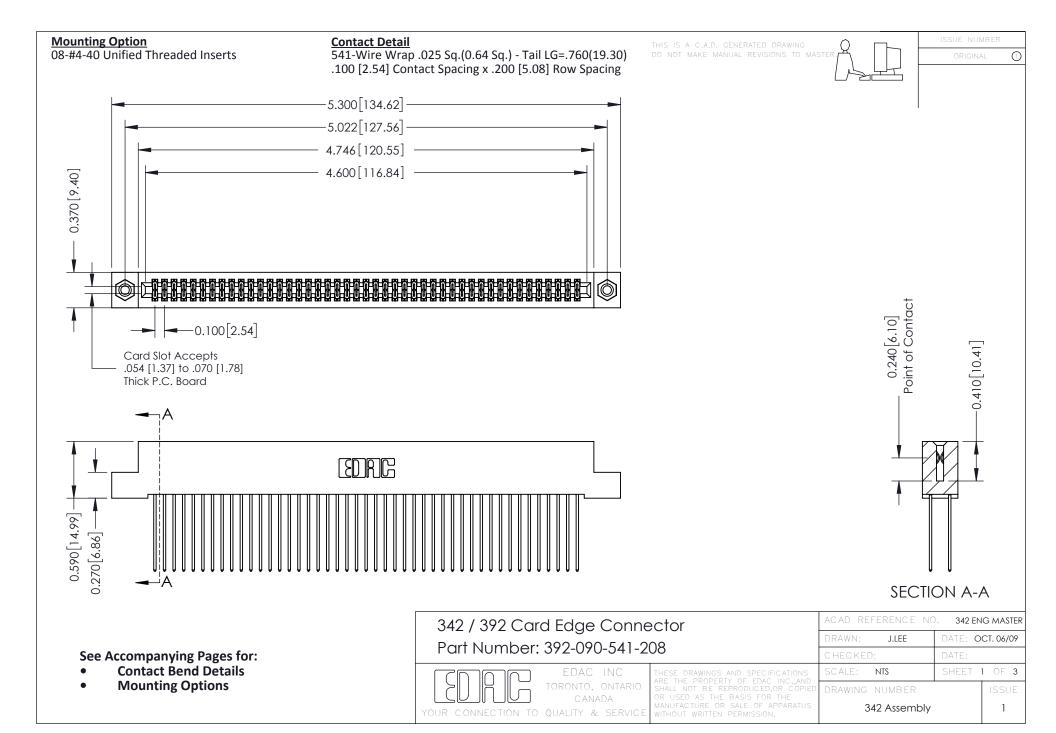

THIS IS A C.A.D. GENERATED DRAWING DO NOT MAKE MANUAL REVISIONS TO MASTER. ISSUE NUMBER

ORIGINAL

1



| 342 / 392 Series Card Edge Connector<br>Contact Bend Detail |                                                                                                                                                                                                  | ACAD REFERENCE NO. 342 ENG MASTER |             |                  |        |
|-------------------------------------------------------------|--------------------------------------------------------------------------------------------------------------------------------------------------------------------------------------------------|-----------------------------------|-------------|------------------|--------|
|