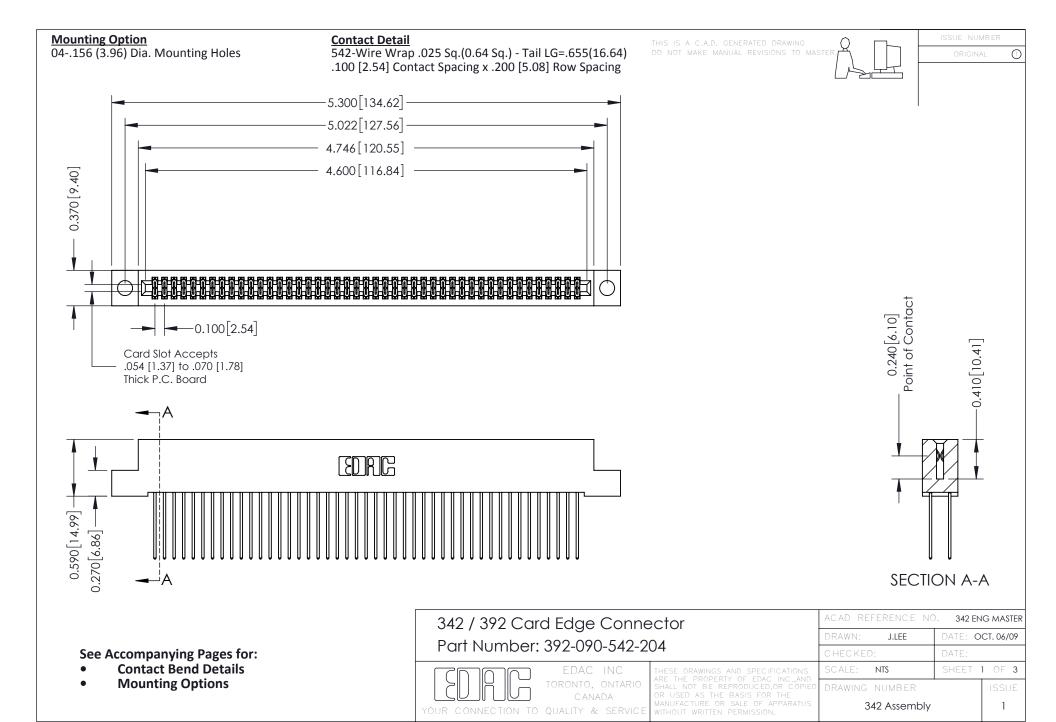

THIS IS A C.A.D. GENERATED DRAWING DO NOT MAKE MANUAL REVISIONS TO MASTER. ISSUE NUMBER

ORIGINAL

1



| 342 / 392 Series Card Edge Connector<br>Contact Bend Detail |                                                                                                                                                                                                  | ACAD REFERENCE NO. 342 ENG MASTER |             |                  |        |
|-------------------------------------------------------------|--------------------------------------------------------------------------------------------------------------------------------------------------------------------------------------------------|-----------------------------------|-------------|------------------|--------|
|