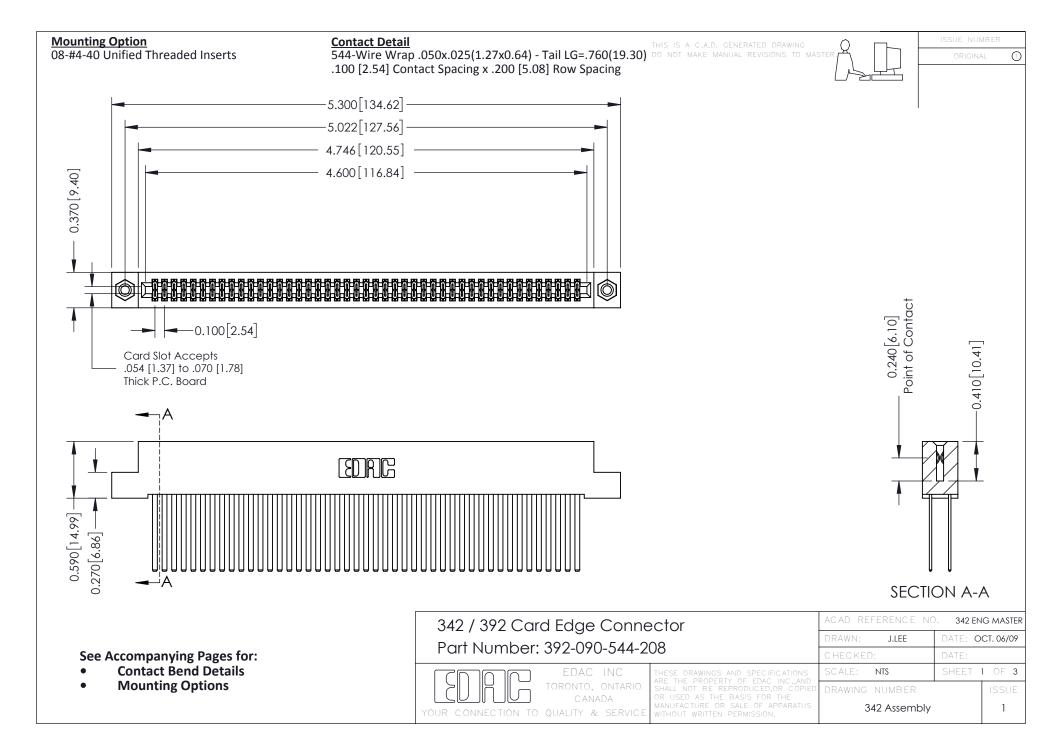

THIS IS A C.A.D. GENERATED DRAWING DO NOT MAKE MANUAL REVISIONS TO MASTER. ISSUE NUMBER

ORIGINAL

1



| 342 / 392 Series Card Edge Connector<br>Contact Bend Detail |                                                                                                                                                                                                  | ACAD REFERENCE NO. 342 ENG MASTER |             |                  |        |
|-------------------------------------------------------------|--------------------------------------------------------------------------------------------------------------------------------------------------------------------------------------------------|-----------------------------------|-------------|------------------|--------|
|