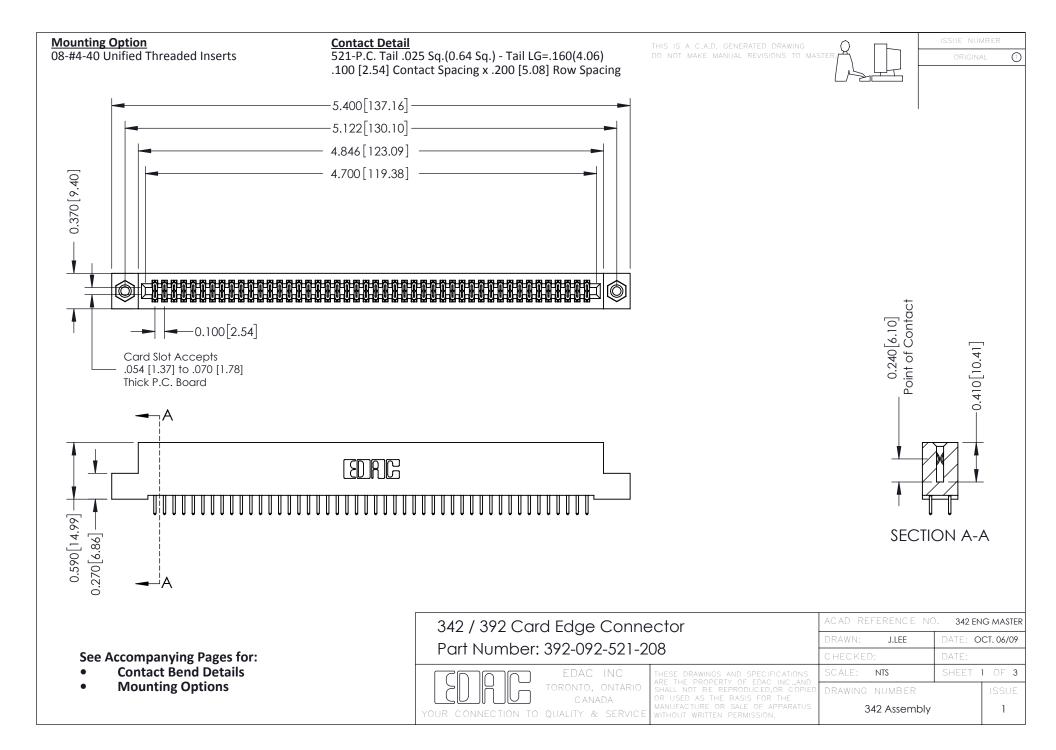

THIS IS A C.A.D. GENERATED DRAWING DO NOT MAKE MANUAL REVISIONS TO MASTER. ISSUE NUMBER

ORIGINAL

1



| 342 / 392 Series Card Edge Connector<br>Contact Bend Detail |                                                                                                                                                                                                  | ACAD REFERENCE NO. 342 ENG MASTER |             |                  |        |
|-------------------------------------------------------------|--------------------------------------------------------------------------------------------------------------------------------------------------------------------------------------------------|-----------------------------------|-------------|------------------|--------|
|