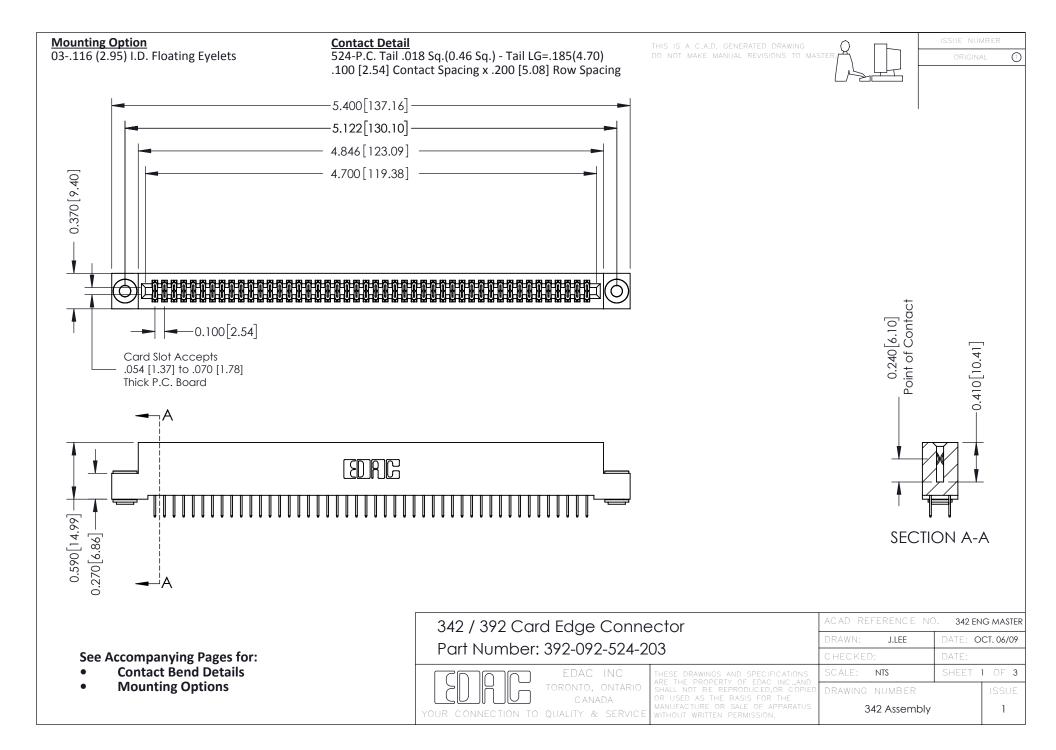

THIS IS A C.A.D. GENERATED DRAWING DO NOT MAKE MANUAL REVISIONS TO MASTER. ISSUE NUMBER

ORIGINAL

1



| 342 / 392 Series Card Edge Connector<br>Contact Bend Detail |                                                                                                                                                                                                  | ACAD REFERENCE NO. 342 ENG MASTER |             |                  |        |
|-------------------------------------------------------------|--------------------------------------------------------------------------------------------------------------------------------------------------------------------------------------------------|-----------------------------------|-------------|------------------|--------|
|