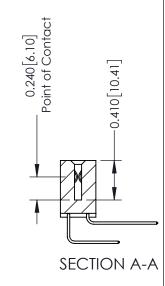

**Mounting Option** 01-No Mounting Lugs **Contact Detail** 

558-90 Degree Bend (Code 541 Contacts) .100 [2.54] Contact Spacing x .200 [5.08] Row Spacing