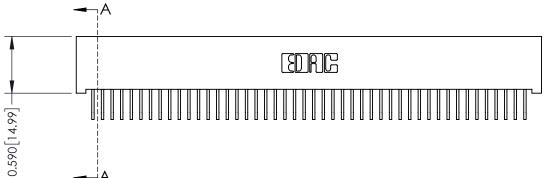

THIS IS A C.A.D. GENERATED DRAWING DO NOT MAKE MANUAL REVISIONS TO MASTER

ISSUE NUMBER

ORIGINAL

1

| 342 / 392 Card Edge Connector<br>Mounting Options |                                                                                                                                                                                               | ACAD REFERENCE NO. 342 ENG MASTER |                         |        |  |  |
|---------------------------------------------------|-----------------------------------------------------------------------------------------------------------------------------------------------------------------------------------------------|-----------------------------------|-------------------------|--------|--|--|
|                                                   |                                                                                                                                                                                               | DRAWN: J.LEE                      | DATE: <b>OCT. 06/09</b> |        |  |  |
|                                                   |                                                                                                                                                                                               | CHECKED:                          | DATE:                   |        |  |  |
| TORONTO, ONTARIO                                  | THESE DRAWINGS AND SPECIFICATIONS ARE THE PROPERTY OF EDAC INCAND SHALL NOT BE REPRODUCED,OR COPIED OR USED AS THE BASIS FOR THE MANUFACTURE OR SALE OF APPARATUS WITHOUT WRITTEN PERMISSION. | SCALE: NTS                        | SHEET :                 | 3 OF 3 |  |  |
|                                                   |                                                                                                                                                                                               | DRAWING NUMBER                    | •                       | ISSUE  |  |  |
| YOUR CONNECTION TO QUALITY & SERVICE              |                                                                                                                                                                                               | 342 Assembly                      |                         | 1      |  |  |