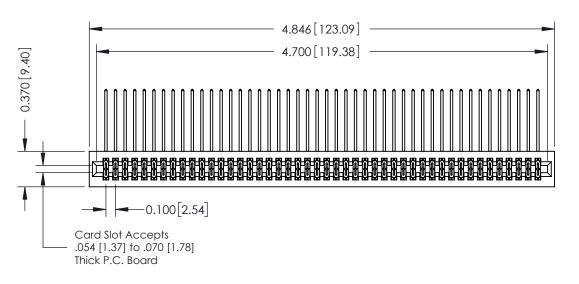

## **See Accompanying Pages for:**

- **Contact Bend Details**
- **Mounting Options**

342 / 392 Card Edge Connector Part Number: 392-092-558-201

YOUR CONNECTION TO QUALITY & SERVICE

CANADA

342 ENG MASTER J.LEE DATE: OCT. 06/09 SHEET 1 OF 3 NTS

342 Assembly

THIS IS A C.A.D. GENERATED DRAWING DO NOT MAKE MANUAL REVISIONS TO MASTER. ISSUE NUMBER

ORIGINAL

1

| 342 / 392 Series Card Edge Connector<br>Contact Bend Detail |                                                                                                                                                                                                  | ACAD REFERENCE NO. 342 ENG MASTER |             |                  |        |
|-------------------------------------------------------------|--------------------------------------------------------------------------------------------------------------------------------------------------------------------------------------------------|-----------------------------------|-------------|------------------|--------|
|                                                             |                                                                                                                                                                                                  | DRAWN:                            | J.LEE       | DATE: OCT. 06/09 |        |
|                                                             |                                                                                                                                                                                                  | CHECKED:                          |             | DATE:            |        |
| TORONTO, ONTARIO                                            | THESE DRAWINGS AND SPECIFICATIONS ARE THE PROPERTY OF EDAC INC. AND SHALL NOT BE REPRODUCED, OR COPIED OR USED AS THE BASIS FOR THE MANUFACTURE OR SALE OF APPARATUS WITHOUT WRITTEN PERMISSION. | SCALE:                            | NTS         | SHEET :          | 2 OF 3 |
|                                                             |                                                                                                                                                                                                  | DRAWING                           | NUMBER      |                  | ISSUE  |
| YOUR CONNECTION TO QUALITY & SERVICE                        |                                                                                                                                                                                                  | 3                                 | 42 Assembly |                  | 1      |