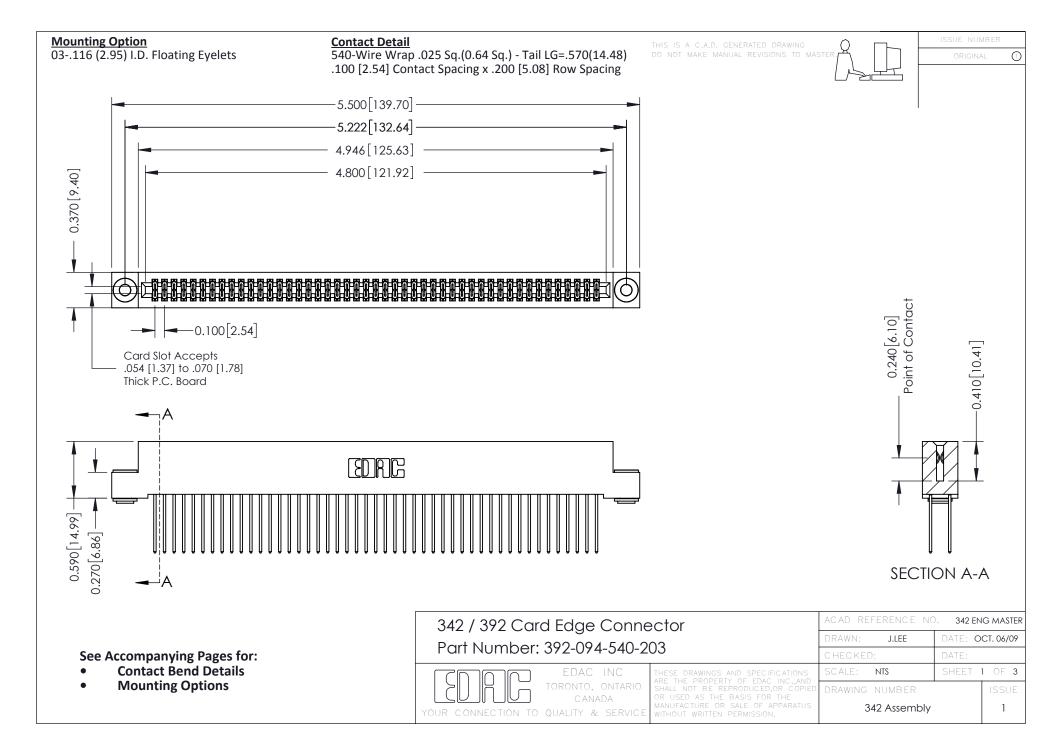

THIS IS A C.A.D. GENERATED DRAWING DO NOT MAKE MANUAL REVISIONS TO MASTER. ISSUE NUMBER

ORIGINAL

1



| 342 / 392 Series Card Edge Connector<br>Contact Bend Detail |                                                                                                                                                                                                  | ACAD REFERENCE NO. 342 ENG MASTER |             |                  |        |
|-------------------------------------------------------------|--------------------------------------------------------------------------------------------------------------------------------------------------------------------------------------------------|-----------------------------------|-------------|------------------|--------|
|