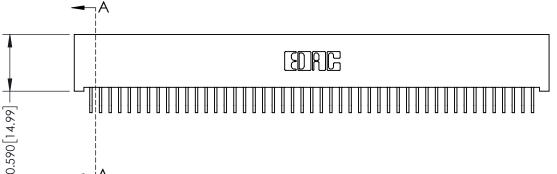

## **See Accompanying Pages for:**

- **Contact Bend Details**
- **Mounting Options**

| 342 / 392 Card Edge Connector |
|-------------------------------|
| Part Number: 392-094-559-201  |

YOUR CONNECTION TO QUALITY & SERVICE

342 ENG MASTER J.LEE DATE: OCT. 06/09 NTS SHEET 1 OF 3

342 Assembly

THIS IS A C.A.D. GENERATED DRAWING DO NOT MAKE MANUAL REVISIONS TO MASTER. ISSUE NUMBER

ORIGINAL

1

| 342 / 392 Series Card Edge Connector<br>Contact Bend Detail |                                                                                                                                     | ACAD REFERENCE NO. 342 ENG MASTER |             |          |          |
|-------------------------------------------------------------|-------------------------------------------------------------------------------------------------------------------------------------|-----------------------------------|-------------|----------|----------|
|                                                             |                                                                                                                                     | DRAWN:                            | J.LEE       | DATE: OC | T. 06/09 |
|                                                             |                                                                                                                                     | CHECKED:                          |             | DATE:    |          |
| EDAC INC                                                    | ARE THE PROPERTY OF EDAC INC.,AND — SHALL NOT BE REPRODUCED,OR COPIED OR USED AS THE BASIS FOR THE MANUFACTURE OR SALE OF APPARATUS | SCALE:                            | NTS         | SHEET :  | 2 OF 3   |
| TORONTO, ONTARIO                                            |                                                                                                                                     | DRAWING                           | NUMBER      |          | ISSUE    |
| YOUR CONNECTION TO QUALITY & SERVICE                        |                                                                                                                                     | 3                                 | 42 Assembly |          | 1        |