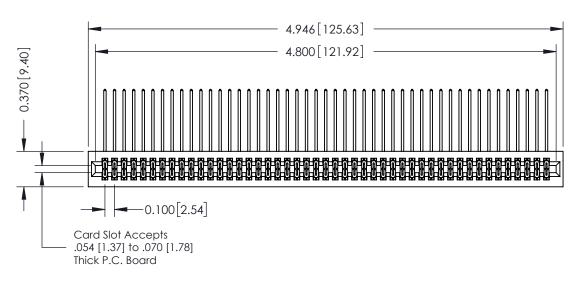

## **See Accompanying Pages for:**

- **Contact Bend Details**
- **Mounting Options**

| 342 / 392 Card Edge Connector |
|-------------------------------|
| Part Number: 392-094-559-201  |

YOUR CONNECTION TO QUALITY & SERVICE

342 ENG MASTER J.LEE DATE: OCT. 06/09 NTS SHEET 1 OF 3

342 Assembly

THIS IS A C.A.D. GENERATED DRAWING DO NOT MAKE MANUAL REVISIONS TO MASTER. ISSUE NUMBER

ORIGINAL

1

| 342 / 392 Series Card Edge Connector<br>Contact Bend Detail |                                                                                                                                     | ACAD REFERENCE NO. 342 ENG MASTER |             |          |          |
|-------------------------------------------------------------|-------------------------------------------------------------------------------------------------------------------------------------|-----------------------------------|-------------|----------|----------|
|                                                             |                                                                                                                                     | DRAWN:                            | J.LEE       | DATE: OC | T. 06/09 |
|                                                             |                                                                                                                                     | CHECKED:                          |             | DATE:    |          |
| EDAC INC                                                    | ARE THE PROPERTY OF EDAC INC.,AND — SHALL NOT BE REPRODUCED,OR COPIED OR USED AS THE BASIS FOR THE MANUFACTURE OR SALE OF APPARATUS | SCALE:                            | NTS         | SHEET :  | 2 OF 3   |
| TORONTO, ONTARIO                                            |                                                                                                                                     | DRAWING                           | NUMBER      |          | ISSUE    |
| YOUR CONNECTION TO QUALITY & SERVICE                        |                                                                                                                                     | 3                                 | 42 Assembly |          | 1        |