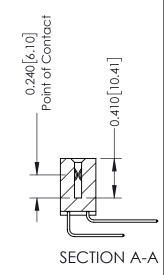

**Mounting Option** 01-No Mounting Lugs **Contact Detail** 

559-90 Degree Bend (Code 541 Contacts) .100 [2.54] Contact Spacing x .200 [5.08] Row Spacing

1

342 ENG MASTER J.LEE DATE: OCT. 06/09 NTS SHEET 1 OF 3

342 Assembly

THIS IS A C.A.D. GENERATED DRAWING DO NOT MAKE MANUAL REVISIONS TO MASTER. ISSUE NUMBER

ORIGINAL

1

| 342 / 392 Series Card Edge Connector<br>Contact Bend Detail |                                                                                                                                     | ACAD REFERENCE NO. 342 ENG MASTER |             |          |          |
|-------------------------------------------------------------|-------------------------------------------------------------------------------------------------------------------------------------|-----------------------------------|-------------|----------|----------|
|                                                             |                                                                                                                                     | DRAWN:                            | J.LEE       | DATE: OC | T. 06/09 |
|                                                             |                                                                                                                                     | CHECKED:                          |             | DATE:    |          |
| EDAC INC                                                    | ARE THE PROPERTY OF EDAC INC.,AND — SHALL NOT BE REPRODUCED,OR COPIED OR USED AS THE BASIS FOR THE MANUFACTURE OR SALE OF APPARATUS | SCALE:                            | NTS         | SHEET :  | 2 OF 3   |
| TORONTO, ONTARIO                                            |                                                                                                                                     | DRAWING                           | NUMBER      |          | ISSUE    |
| YOUR CONNECTION TO QUALITY & SERVICE                        |                                                                                                                                     | 3                                 | 42 Assembly |          | 1        |