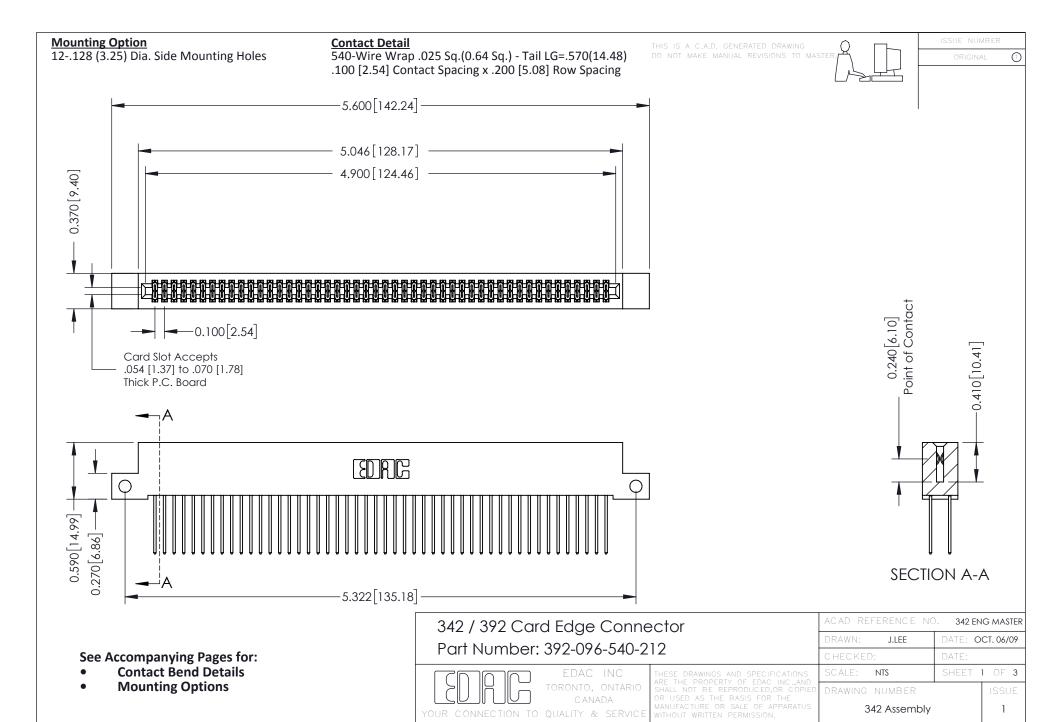

THIS IS A C.A.D. GENERATED DRAWING DO NOT MAKE MANUAL REVISIONS TO MASTER. ISSUE NUMBER

ORIGINAL

1



| 342 / 392 Series Card Edge Connector<br>Contact Bend Detail |                                                                                                                                                                                                  | ACAD REFERENCE NO. 342 ENG MASTER |             |                  |        |
|-------------------------------------------------------------|--------------------------------------------------------------------------------------------------------------------------------------------------------------------------------------------------|-----------------------------------|-------------|------------------|--------|
|