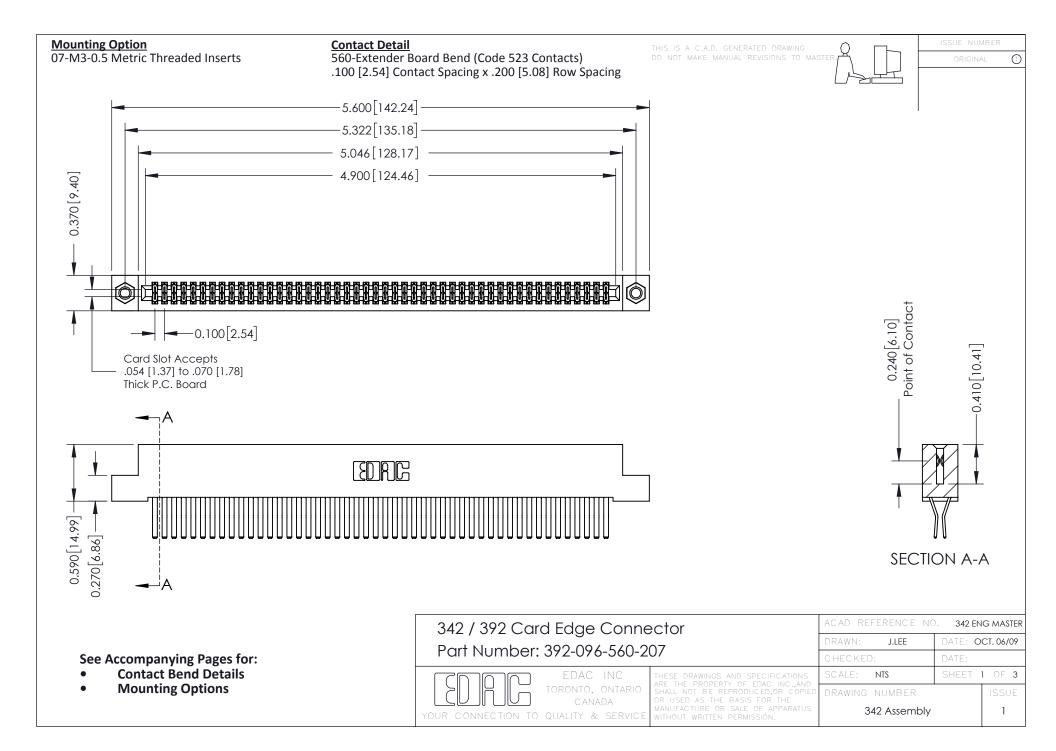

THIS IS A C.A.D. GENERATED DRAWING DO NOT MAKE MANUAL REVISIONS TO MASTER. ISSUE NUMBER

ORIGINAL

1



| 342 / 392 Series Card Edge Connector<br>Contact Bend Detail |                                                                                                                                                                                                  | ACAD REFERENCE NO. 342 ENG MASTER |             |                  |        |
|-------------------------------------------------------------|--------------------------------------------------------------------------------------------------------------------------------------------------------------------------------------------------|-----------------------------------|-------------|------------------|--------|
|