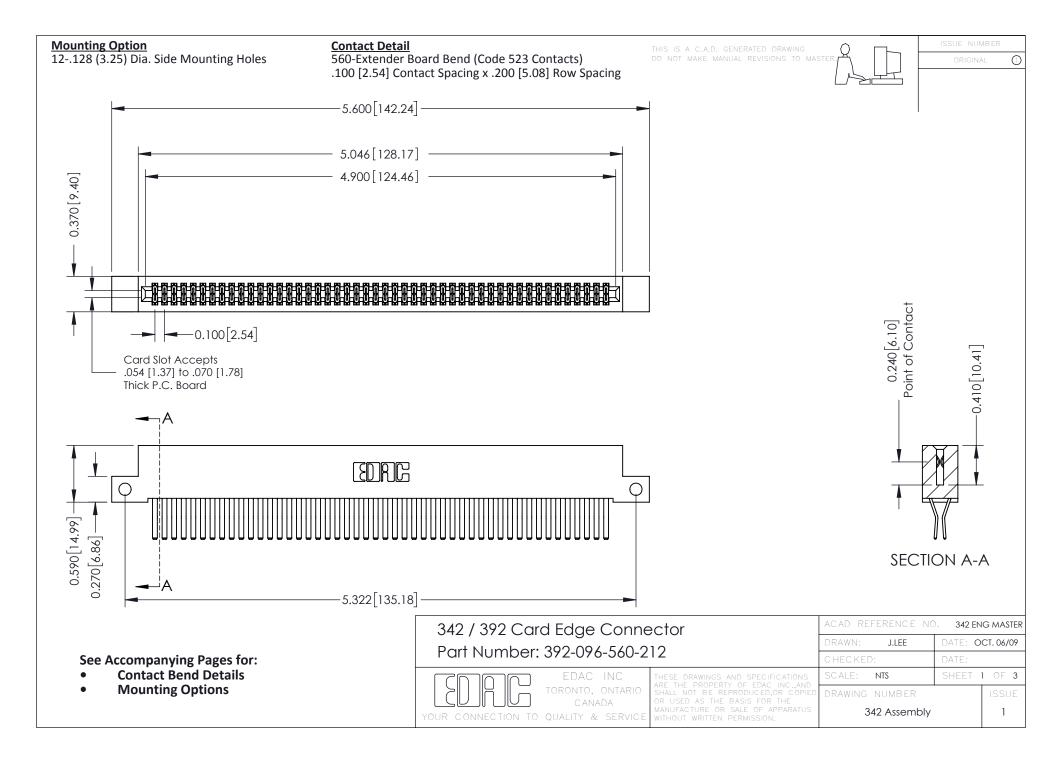

THIS IS A C.A.D. GENERATED DRAWING DO NOT MAKE MANUAL REVISIONS TO MASTER. ISSUE NUMBER

ORIGINAL

1



| 342 / 392 Series Card Edge Connector<br>Contact Bend Detail |                                                                                                                                                                                                  | ACAD REFERENCE NO. 342 ENG MASTER |             |                  |        |
|-------------------------------------------------------------|--------------------------------------------------------------------------------------------------------------------------------------------------------------------------------------------------|-----------------------------------|-------------|------------------|--------|
|