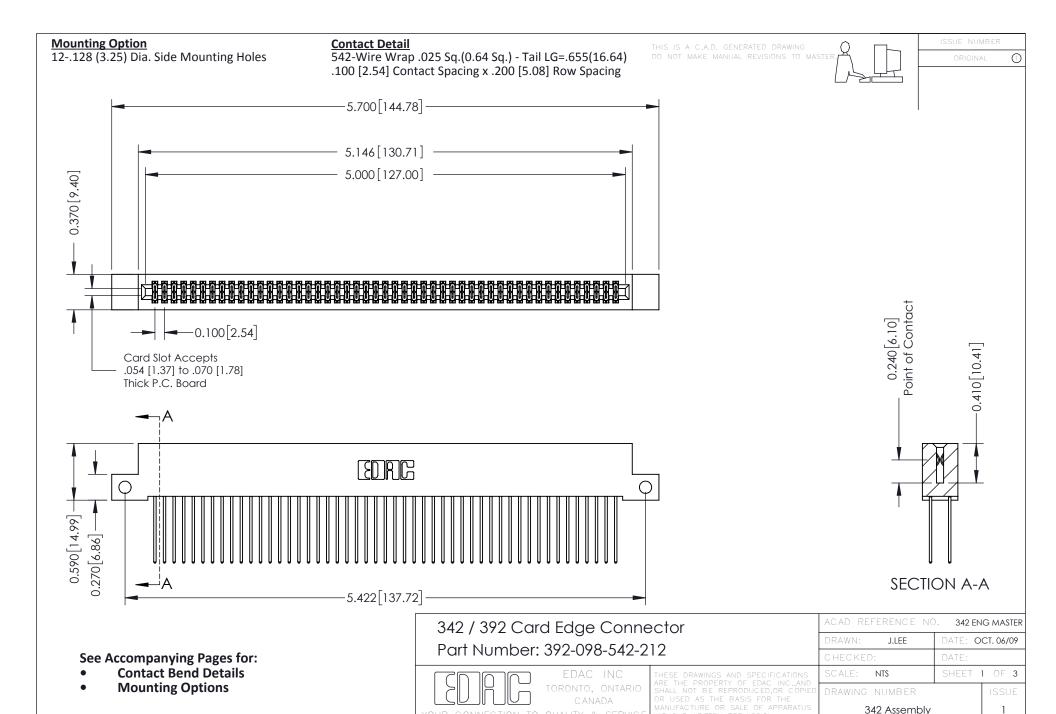

YOUR CONNECTION TO QUALITY & SERVICE

THIS IS A C.A.D. GENERATED DRAWING DO NOT MAKE MANUAL REVISIONS TO MASTER. ISSUE NUMBER

ORIGINAL

1



| 342 / 392 Series Card Edge Connector<br>Contact Bend Detail |                                                                                                                                                                                                  | ACAD REFERENCE NO. 342 ENG MASTER |             |                  |        |
|-------------------------------------------------------------|--------------------------------------------------------------------------------------------------------------------------------------------------------------------------------------------------|-----------------------------------|-------------|-----------